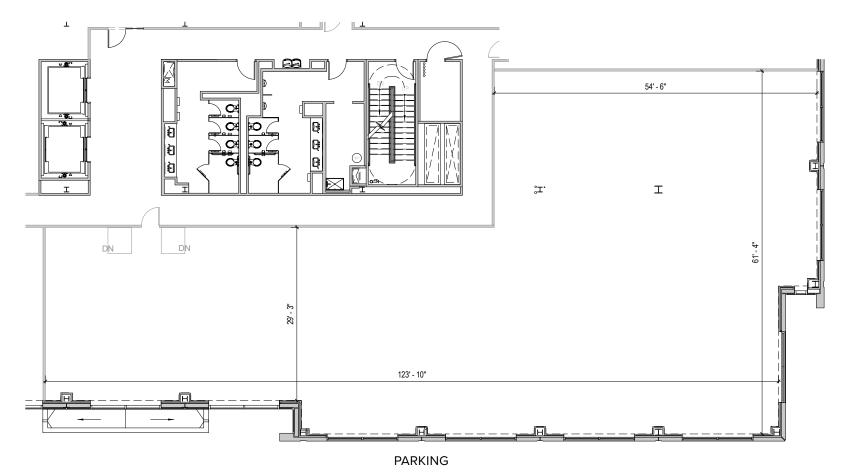

# **Total SF Available:** 9,644 SF

Great glass line, open floor plan with raised floor system

## CLICK TO VIEW VIRTUAL TOUR

Note: This space plan is subject to existing field conditions. This drawing is proprietary and the exclusive property of St. John Properties, Inc. Any duplications, distribution, or other unauthorized use is strictly prohibited.