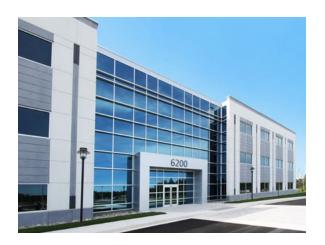

### 6200 Guardian Gateway | Aberdeen Proving Ground, MD 21005

Suite 245 | Second Floor

# **Total SF Available:** 9,644 SF

Great glass line, open floor plan with raised floor system

- ► Seven three-story, Class 'A' office buildings
- Abundant free surface parking
- ▶ Sleek and modern Class 'A' lobbies
- Glass and brick exteriors constructed to Anti-Terrorism-Force-Protection (ATFP) Standards
- ▶ Virtually column-free construction floor-plates