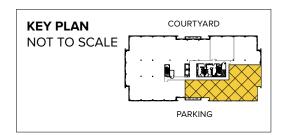

# **Total SF Available:** 9,644 SF

Great glass line, open floor plan with raised floor system

## CLICK TO VIEW VIRTUAL TOUR

Note: This space plan is subject to existing field conditions. This drawing is proprietary and the exclusive property of St. John Properties, Inc. Any duplications, distribution, or other unauthorized use is strictly prohibited.