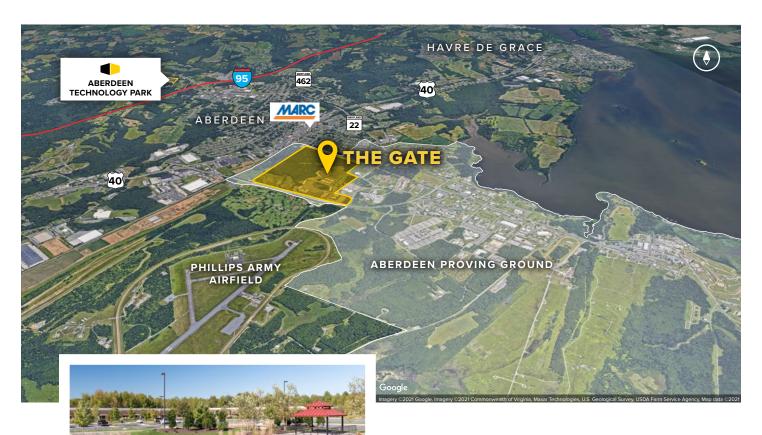

### The GATE

### 6200 Guardian Gateway | Aberdeen Proving Ground, MD 21005

Suite 245 | Second Floor