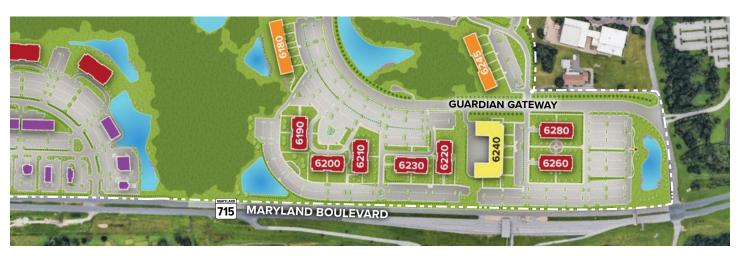

- ► Seven three-story, Class 'A' office buildings
- Abundant free surface parking
- ▶ Sleek and modern Class 'A' lobbies
- Glass and brick exteriors constructed to Anti-Terrorism-Force-Protection (ATFP) Standards
- ▶ Virtually column-free construction floor-plates

| Three-Story Office Building       |                                                                                                                                    |  |
|-----------------------------------|------------------------------------------------------------------------------------------------------------------------------------|--|
| 75,000 SF                         | LEED SILVER                                                                                                                        |  |
| 75,000 SF                         | LEED SILVER                                                                                                                        |  |
| 75,000 SF                         | LEED SILVER                                                                                                                        |  |
| FUTURE                            | LEED DESIGNED                                                                                                                      |  |
| FUTURE                            | LEED DESIGNED                                                                                                                      |  |
| 74,321 SF                         | LEED SILVER                                                                                                                        |  |
| 74,334 SF                         | LEED SILVER                                                                                                                        |  |
| Multi-Story Office Specifications |                                                                                                                                    |  |
| Certified Silver                  |                                                                                                                                    |  |
| 1,252 up to 75,000 SF             |                                                                                                                                    |  |
| 10 ft. clear minimum              |                                                                                                                                    |  |
| 5 spaces per 1,000 SF             |                                                                                                                                    |  |
| ATFP                              |                                                                                                                                    |  |
| Yes                               |                                                                                                                                    |  |
|                                   | 75,000 SF 75,000 SF 75,000 SF FUTURE FUTURE 74,321 SF 74,334 SF fications Certified Silv 1,252 up to 7 10 ft. clear m 5 spaces per |  |