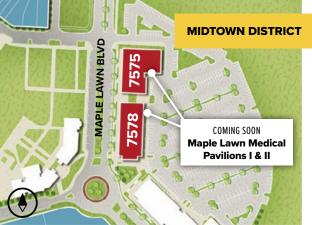

## 7575 Maple Lawn Boulevard | Fulton, MD 20759

76' - 8"

First Floor | Suites 100-150

**Total SF Available:** 3,562 up to 26,921 SF

New! LEED Designed, Class 'A' Medical Office Building

**PARKING** 100 150 MAIN ELECTRIC ROOM 120 130 SUITES '100 - 120' SUITES '130 - 150' TOTAL: 9,720 SQ. FT. TOTAL: 3,562 SQ. FT. MAPLE LAWN BLVD

## 7575 Maple Lawn Boulevard | Fulton, MD 20759

Second Floor | Suites 200-230

**Total SF Available:** 3,562 up to 26,921 SF

New! LEED Designed, Class 'A' Medical Office Building

144' - 8" 76' - 8" 68' - 0" 210 205 PARKING 215 200 220 230 225

# **Medical Office at Maple Lawn**

Class 'A' Office • Three buildings totaling 94,368 Sq. Ft.

| Medical Office Buildings      |                       |               |
|-------------------------------|-----------------------|---------------|
| 7575 Maple Lawn Blvd          | 28,232 SF             | LEED DESIGNED |
| 7585 Maple Lawn Blvd          | 38,772 SF             | LEED DESIGNED |
| 11810 W Market Place          | 27,364 SF             | LEED GOLD     |
| Medical Office Specifications |                       |               |
| LEED                          | Designed & Certified  |               |
| Suite Sizes                   | 2,500 up to 38,772 SF |               |
| Parking                       | 5 spaces per 1,000 SF |               |
| Elevator                      | Yes                   |               |
| Accessibility                 | Automatic             |               |
| HVAC                          | Gas, VAV              |               |
| Lease Type                    | Full Service          |               |