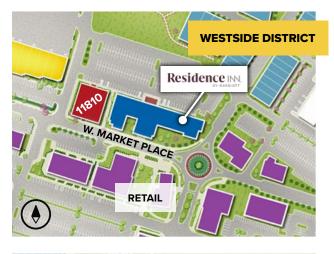

# **Medical Office at Maple Lawn**

Class 'A' Office • Three buildings totaling 94,368 Sq. Ft.

| Medical Office Buildings      |                       |               |
|-------------------------------|-----------------------|---------------|
| 7575 Maple Lawn Blvd          | 28,232 SF             | LEED DESIGNED |
| 7585 Maple Lawn Blvd          | 38,772 SF             | LEED DESIGNED |
| 11810 W Market Place          | 27,364 SF             | LEED GOLD     |
| Medical Office Specifications |                       |               |
| LEED                          | Designed & Certified  |               |
| Suite Sizes                   | 2,500 up to 38,772 SF |               |
| Parking                       | 5 spaces per 1,000 SF |               |
| Elevator                      | Yes                   |               |
| Accessibility                 | Automatic             |               |
| HVAC                          | Gas, VAV              |               |
| Lease Type                    | Full Service          |               |