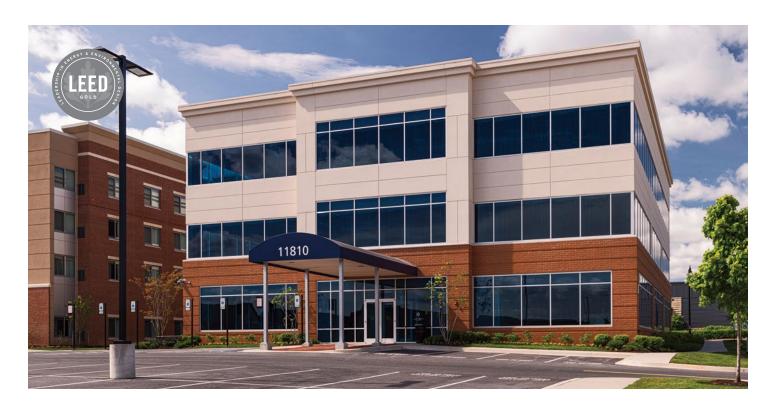

# **Medical Office at Maple Lawn**

Class 'A' Office • Three buildings totaling 94,368 Sq. Ft.

| Medical Office Buildings      |                       |               |
|-------------------------------|-----------------------|---------------|
| 7575 Maple Lawn Blvd          | 28,232 SF             | LEED DESIGNED |
| 7585 Maple Lawn Blvd          | 38,772 SF             | LEED DESIGNED |
| 11810 W Market Place          | 27,364 SF             | LEED GOLD     |
| Medical Office Specifications |                       |               |
| LEED                          | Designed & Certified  |               |
| Suite Sizes                   | 2,500 up to 38,772 SF |               |
| Parking                       | 5 spaces per 1,000 SF |               |
| Elevator                      | Yes                   |               |
| Accessibility                 | Automatic             |               |
| HVAC                          | Gas, VAV              |               |
| Lease Type                    | Full Service          |               |