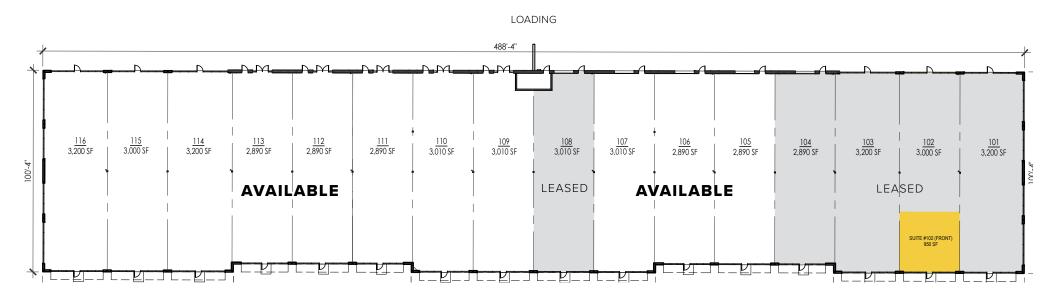

### **Rawson Avenue Business Center**

140 East Rawson Avenue | Oak Creek, WI 53154

Building A | Suite 102(front)

**Total SF Available:** 950 SF

PARKING

### Office / Retail Space at Rawson Avenue Business Center

| 950 sq. ft.               | 140 E Rawson Avenue   A | Ste. 102(front) |                                                      |
|---------------------------|-------------------------|-----------------|------------------------------------------------------|
| 2,890 - 8,790 sq. ft.     | 140 E Rawson Avenue   A | Ste. 105 - 107  | Available Now! 16 ft. clear height, drive-in loading |
| 2,890 - 24,090<br>sq. ft. | 140 E Rawson Avenue   A | Ste. 109 - 116  | Available Now! 16 ft. clear height, drive-in loading |