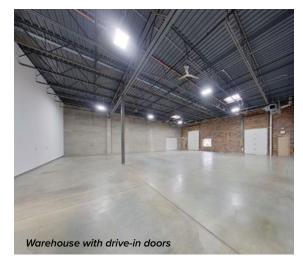

### Office / Retail Space at Rawson Avenue Business Center

| 950 sq. ft.               | 140 E Rawson Avenue   A | Ste. 102(front) |                                                      |
|---------------------------|-------------------------|-----------------|------------------------------------------------------|
| 2,890 - 8,790 sq. ft.     | 140 E Rawson Avenue   A | Ste. 105 - 107  | Available Now! 16 ft. clear height, drive-in loading |
| 2,890 - 24,090<br>sq. ft. | 140 E Rawson Avenue   A | Ste. 109 - 116  | Available Now! 16 ft. clear height, drive-in loading |