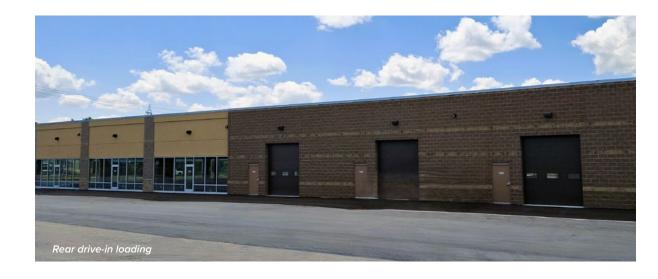

### **Building Specifications**

| Ceiling Height | 16 ft. clear minimum |  |
|----------------|----------------------|--|
| Parking        | 4 per 1,000 SF       |  |
| Heat           | Natural Gas          |  |
| Roof           | EPDM rubber          |  |
| Construction   | Masonry              |  |
| Loading        | Dock or Drive-in     |  |
| Zoning         | B-4                  |  |
|                |                      |  |