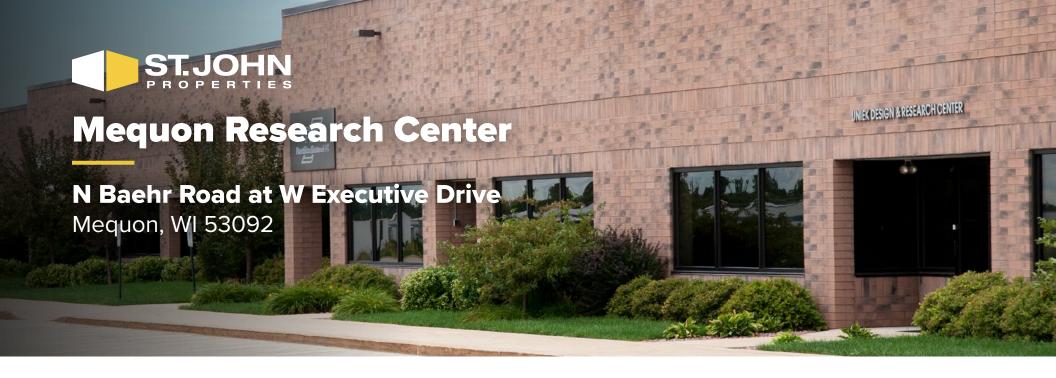

# **About the Property**

Mequon Research Center is a mixed-use business community located near the intersection of W Donges Bay Road and N Baehr Road in Mequon, Wisconsin.

Mequon Research Center is comprised of six buildings, totaling more than 190,600 square feet of office and flex/R&D space. Tenant sizes from 1,500 square feet to 48,400 square feet of space offer businesses straight-forward, economical and high-utility space.