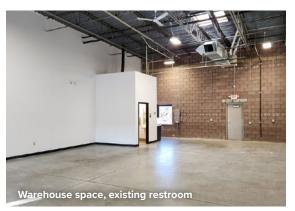

## **Total SF Available:**

3,000 SF

2,360 sq. ft. warehouse, 640 sq. ft. office with private office/conference room, kitchenette, and 10' drive-in door

CLICK TO VIEW VIRTUAL TOUR

**Note:** This space plan is subject to existing field conditions. This drawing is proprietary and the exclusive property of St. John Properties, Inc. Any duplications, distribution, or other unauthorized use is strictly prohibited.

### Office Space at Mequon Research Center

3,000 sq. ft.

6100 W Executive Drive

Ste. B

2,360 sq. ft. warehouse, 640 sq. ft. office with private office/conference, kitchenette, and 10' drive-in door