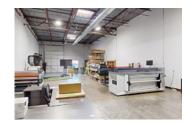

## **Total SF Available:**

3,000 SF

2,360 sq. ft. warehouse, 640 sq. ft. office with private office/conference room, kitchenette, and 10' drive-in door

CLICK TO VIEW VIRTUAL TOUR

**Note:** This space plan is subject to existing field conditions. This drawing is proprietary and the exclusive property of St. John Properties, Inc. Any duplications, distribution, or other unauthorized use is strictly prohibited.

### Office Space at Mequon Research Center

3,000 sq. ft.

6100 W Executive Drive

Ste. B

2,360 sq. ft. warehouse, 640 sq. ft. office with private office/conference, kitchenette, and 10' drive-in door