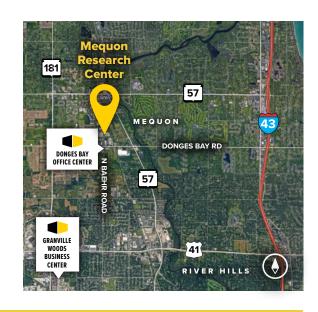

# **About the Property**

Mequon Research Center is a mixed-use business community located near the intersection of W Donges Bay Road and N Baehr Road in Mequon, Wisconsin.

Mequon Research Center is comprised of six buildings, totaling more than 190,600 square feet of office and flex/R&D space. Tenant sizes from 1,500 square feet to 48,400 square feet of space offer businesses straight-forward, economical and high-utility space.