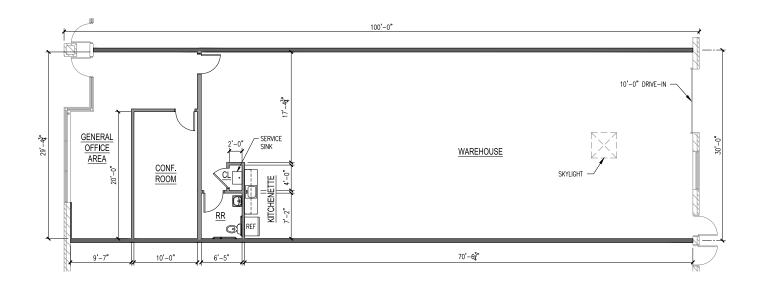

## **Total SF Available:**

3,000 SF

2,360 sq. ft. warehouse, 640 sq. ft. office with private office/conference room, kitchenette, and 10' drive-in door

CLICK TO VIEW VIRTUAL TOUR

**Note:** This space plan is subject to existing field conditions. This drawing is proprietary and the exclusive property of St. John Properties, Inc. Any duplications, distribution, or other unauthorized use is strictly prohibited.

### Office Space at Mequon Research Center

3,000 sq. ft.

6100 W Executive Drive

Ste. B

2,360 sq. ft. warehouse, 640 sq. ft. office with private office/conference, kitchenette, and 10' drive-in door