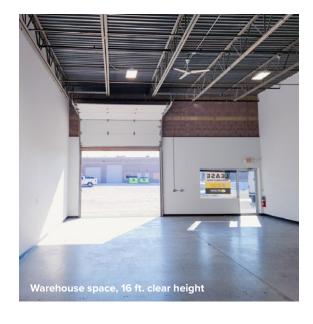

### **Building Specifications**

| Ceiling Height    | 16 ft. clear minimum  |
|-------------------|-----------------------|
| Parking           |                       |
| W Executive Drive | 2 spaces/1,000 SF     |
| N Baehr Road      | 4.5-5 spaces/1,000 SF |
| Construction      | Brick on block        |
| Zoning            | B-5                   |

## **Total SF Available:**

3,000 SF

2,360 sq. ft. warehouse, 640 sq. ft. office with private office/conference room, kitchenette, and 10' drive-in door

CLICK TO VIEW VIRTUAL TOUR

**Note:** This space plan is subject to existing field conditions. This drawing is proprietary and the exclusive property of St. John Properties, Inc. Any duplications, distribution, or other unauthorized use is strictly prohibited.

### Office Space at Mequon Research Center

3,000 sq. ft.

6100 W Executive Drive

Ste. B

2,360 sq. ft. warehouse, 640 sq. ft. office with private office/conference, kitchenette, and 10' drive-in door