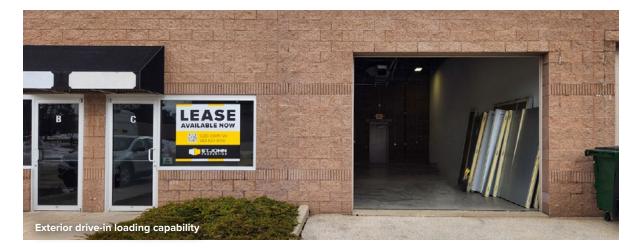

## **Total SF Available:**

3,000 SF

2,360 sq. ft. warehouse, 640 sq. ft. office with private office/conference room, kitchenette, and 10' drive-in door

CLICK TO VIEW VIRTUAL TOUR

**Note:** This space plan is subject to existing field conditions. This drawing is proprietary and the exclusive property of St. John Properties, Inc. Any duplications, distribution, or other unauthorized use is strictly prohibited.

### Office Space at Mequon Research Center

3,000 sq. ft.

6100 W Executive Drive

Ste. B

2,360 sq. ft. warehouse, 640 sq. ft. office with private office/conference, kitchenette, and 10' drive-in door