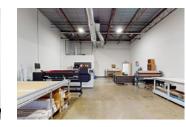

## **Total SF Available:**

3,000 SF

2,360 sq. ft. warehouse, 640 sq. ft. office with private office/conference room, kitchenette, and 10' drive-in door

CLICK TO VIEW VIRTUAL TOUR

**Note:** This space plan is subject to existing field conditions. This drawing is proprietary and the exclusive property of St. John Properties, Inc. Any duplications, distribution, or other unauthorized use is strictly prohibited.

### Office Space at Mequon Research Center

3,000 sq. ft.

6100 W Executive Drive

Ste. B

2,360 sq. ft. warehouse, 640 sq. ft. office with private office/conference, kitchenette, and 10' drive-in door