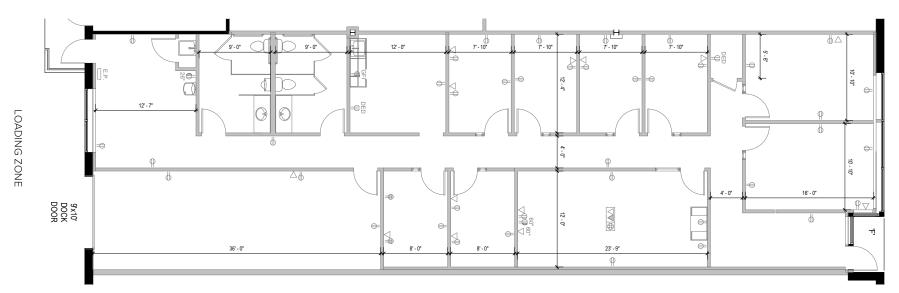

## **Total SF Available:**

3,000 SF

2,420 sq. ft. office, 580 sq. ft. warehouse with elevated finishes, private offices (8), conference room, kitchen, and 9'x'10 dock door (1)

PARKING