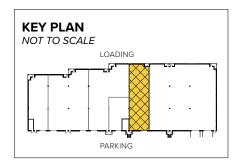

## **Total SF Available:**

3,000 SF

2,420 sq. ft. office, 580 sq. ft. warehouse with elevated finishes, private offices (8), conference room, kitchen, and 9'x'10 dock door (1)

PARKING