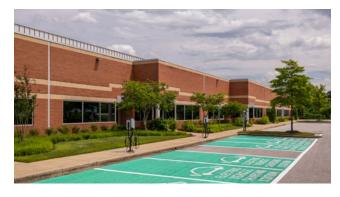

## **Melford Town Center**

4931 Tesla Drive | Bowie, MD 20715

Suite F

## **Total SF Available:**

3,000 SF

2,420 sq. ft. office, 580 sq. ft. warehouse with elevated finishes, private offices (8), conference room, kitchen, and 9'x'10 dock door (1)

PARKING