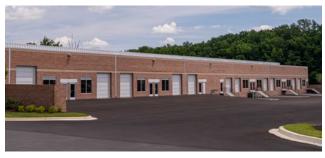

## Direct-entry flexible space

St. John Properties has perfected the design and construction of flex/research and development (R&D) buildings by combining expansive windows and attractive landscaping in the front with loading capabilities in the rear.

Most flex/R&D buildings offer 30-foot-wide spaces and 16 to 18-foot clear ceiling heights for maximum flexibility.

Top: Electric vehicle charging stations at 4961 Tesla Drive; Bottom: Drive-in loading with wide truck court