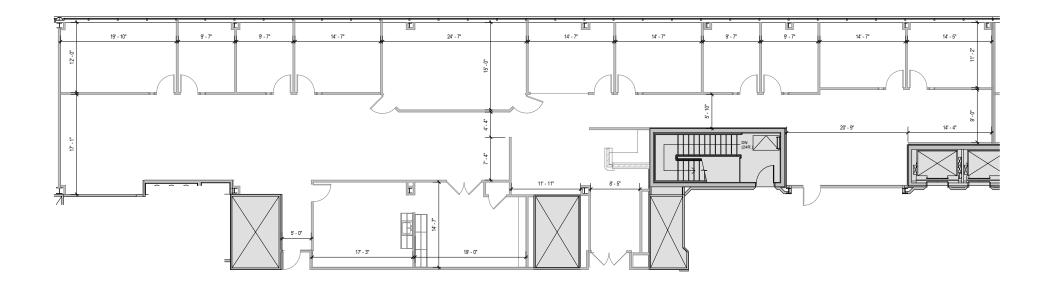

# **Total SF Available:** 5,728 SF

Top floor law firm buildout with private offices (10) and conference room

**Note:** This space plan is subject to existing field conditions. This drawing is proprietary and the exclusive property of St. John Properties, Inc. Any duplications, distribution, or other unauthorized use is strictly prohibited.