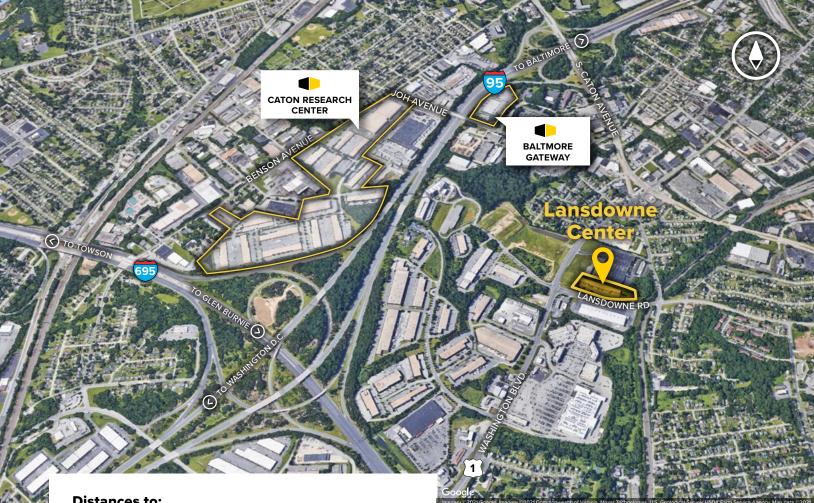

#### **Distances to:**

| Interstate 695              | 1 miles   |
|-----------------------------|-----------|
| Interstate 95               | 1.5 miles |
| MD Route 295                | 1.5 miles |
| Interstate 895              | 3 miles   |
| Baltimore, MD (Downtown)    | 5 miles   |
| BWI Airport                 | 6 miles   |
| Interstate 495              | 24 miles  |
| Annapolis, MD (Downtown)    | 26 miles  |
| Washington, D.C. (Downtown) | 35 miles  |