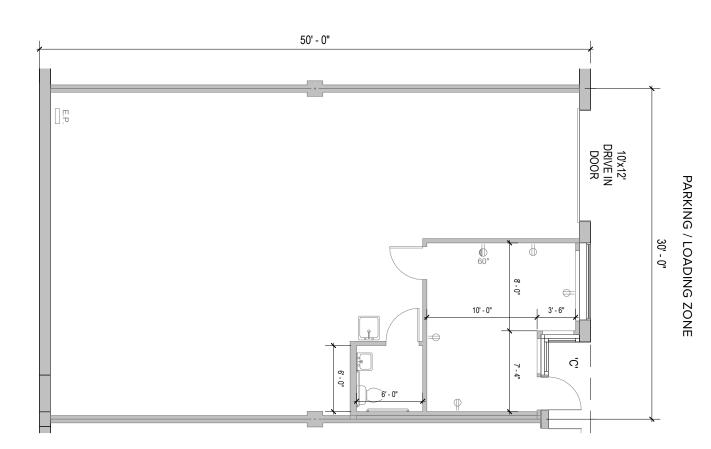

Lansdowne Center 1900 Lansdowne Road | Lansdowne, MD 21227 Suites C

**Total SF Available:** 1,500 SF

1,297 sq. ft. warehouse, 203 sq. ft. office area with a 10'x12' drive-in door (1)

**Note:** This space plan is subject to existing field conditions. This drawing is proprietary and the exclusive property of St. John Properties, Inc. Any duplications, distribution, or other unauthorized use is strictly prohibited.