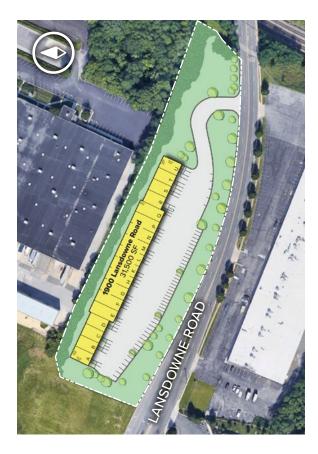

Lansdowne Center 1900 Lansdowne Road | Lansdowne, MD 21227 Suites C

**Total SF Available:** 1,500 SF

1,297 sq. ft. warehouse, 203 sq. ft. office area with a 10'x12' drive-in door (1)

**Note:** This space plan is subject to existing field conditions. This drawing is proprietary and the exclusive property of St. John Properties, Inc. Any duplications, distribution, or other unauthorized use is strictly prohibited.

### **About the Property**

Lansdowne Center is a 4.6-acre project located off Route 1 in Baltimore County. The 31,500 square foot flex/R&D building features 16-foot ceiling heights, drive-in loading and is well suited for office, manufacturing and warehouse uses.

| Flex/R&D Building       |                         |
|-------------------------|-------------------------|
| 1900 Lansdowne Road     | 31,500 SF               |
| Flex/R&D Specifications |                         |
| Suite Sizes             | 1,500 up to 31,500 SF   |
| Ceiling Height          | 16 ft. clear minimum    |
| Offices                 | Built to suit           |
| Parking                 | 2.5 spaces per 1,000 SF |
| Heat                    | Gas                     |
| Roof                    | EPDM rubber             |
| Exterior Walls          | Brick on block          |
| Loading                 | Drive-in                |
| Zoning                  | BM-IM                   |
|                         |                         |