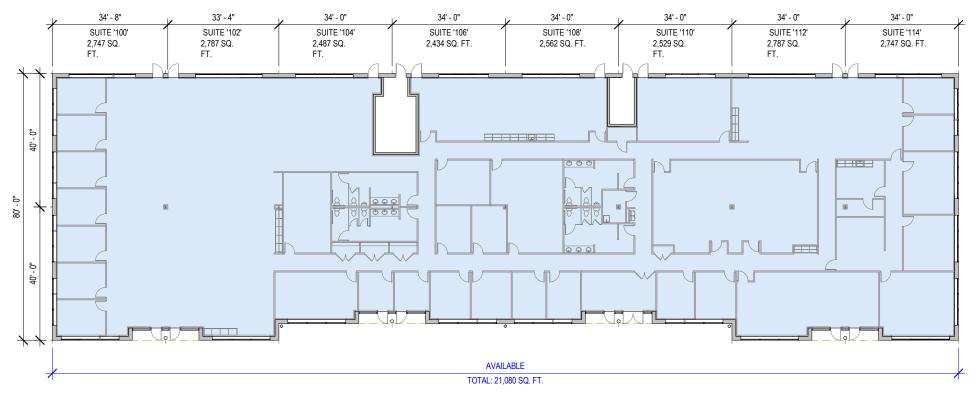

The GATE6160 Guardian Gateway| Aberdeen Proving Ground, MD 21005Full Building

**Total SF Available:** 21,080 SF

Full building availability with multiple private offices, large meetings rooms and open space **Note:** This space plan is subject to existing field conditions. This drawing is proprietary and the exclusive property of St. John Properties, Inc. Any duplications, distribution, or other unauthorized use is strictly prohibited.