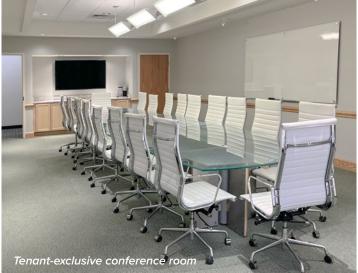

# **Total SF Available:** 3,036 SF

Prominent off-lobby entrance with multiple private offices and large conference room

The project site features a beautiful wooded setting with mature landscaping, conference room, on site gym, as well as local business amenities, including a hotel within walking distance.

For more information on Cromwell Center, visit: **sjpi.com/cromwellcenter** 