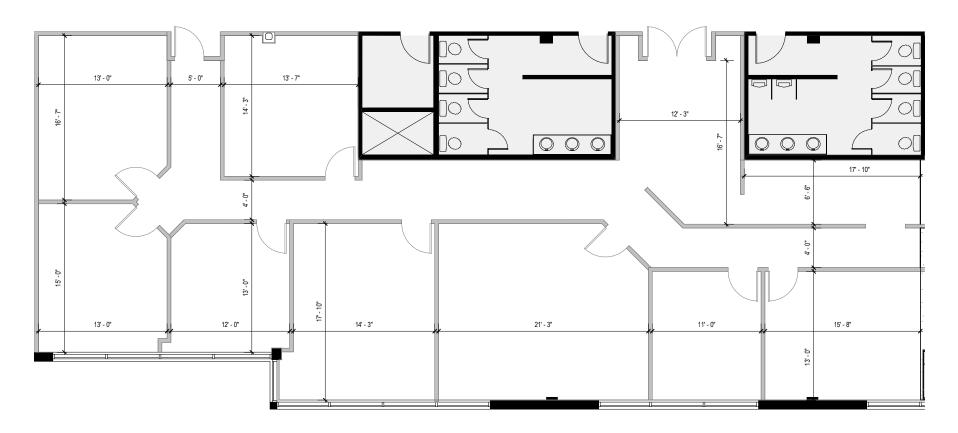

# **Total SF Available:** 3,036 SF

Prominent off-lobby entrance with multiple private offices and large conference room

# CLICK TO VIEW VIRTUAL TOUR

Note: This space plan is subject to existing field conditions. This drawing is proprietary and the exclusive property of St. John Properties, Inc. Any duplications, distribution, or other unauthorized use is strictly prohibited.