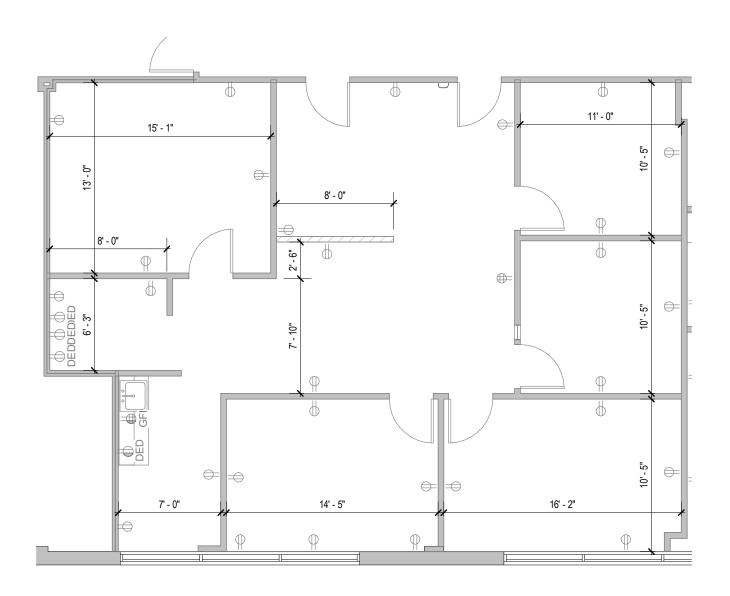

# **TOTAL SF AVAILABLE:** 1,515 SF

Efficient office space

CLICK TO VIEW VIRTUAL TOUR

Note: This space plan is subject to existing field conditions. This drawing is proprietary and the exclusive property of St. John Properties, Inc. Any duplications, distribution, or other unauthorized use is strictly prohibited.