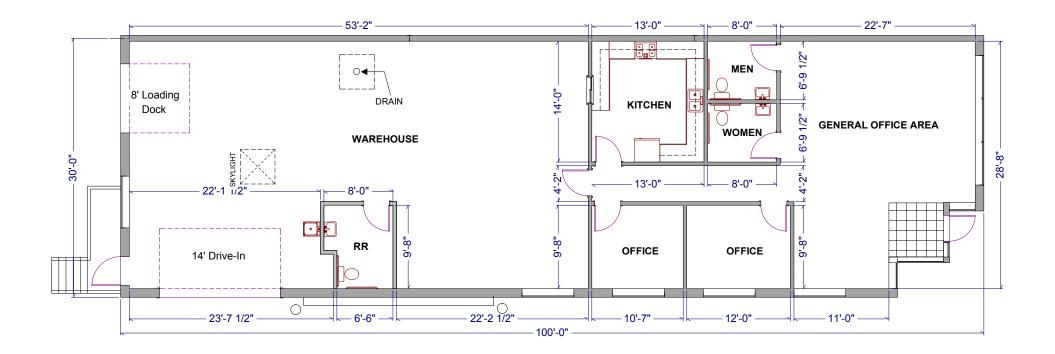

# **Total SF Available:** 3,000 SF

1,367 sq. ft. office, 1,633 sq. ft. warehouse with private offices (2), open office space, breakroom, 14' drive-in door (1), and 8' dock door (1)

#### **Space Available at Waunakee Business Center**

3,000 sq. ft. 202 Moravian Valley Road Ste. A Ste. A 1,367 sq. ft. office, 1,633 sq. ft. warehouse with private offices (2), open office space, breakroom, 14' drive-in door (1), and 8' dock door (1)