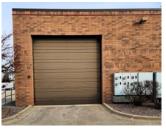

# **Total SF Available:** 3,000 SF

1,367 sq. ft. office, 1,633 sq. ft. warehouse with private offices (2), open office space, breakroom, 14' drive-in door (1), and 8' dock door (1)

#### **Space Available at Waunakee Business Center**

3,000 sq. ft. 202 Moravian Valley Road Ste. A Ste. A 1,367 sq. ft. office, 1,633 sq. ft. warehouse with private offices (2), open office space, breakroom, 14' drive-in door (1), and 8' dock door (1)