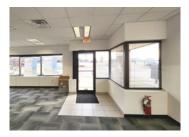

# **Total SF Available:** 3,000 SF

1,367 sq. ft. office, 1,633 sq. ft. warehouse with private offices (2), open office space, breakroom, 14' drive-in door (1), and 8' dock door (1)

#### **Space Available at Waunakee Business Center**

3,000 sq. ft. 202 Moravian Valley Road Ste. A Ste. A 1,367 sq. ft. office, 1,633 sq. ft. warehouse with private offices (2), open office space, breakroom, 14' drive-in door (1), and 8' dock door (1)