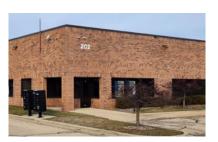

### **Waunakee Business Center**

202 Moravian Valley Road | Waunakee, WI 53597

Suite A

# **Total SF Available:** 3,000 SF

1,367 sq. ft. office, 1,633 sq. ft. warehouse with private offices (2), open office space, breakroom, 14' drive-in door (1), and 8' dock door (1)