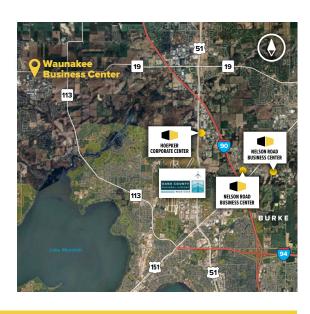

## **About the Property**

Waunakee Business Center consists of four buildings totaling more than 156,000 square feet, located 10 minutes north of the City of Madison, in Dane County. The business center is located one-mile west of the Highway 19 and Highway 113 intersection, just 10 minutes from Dane County Airport. Fine dining and fast food restaurants, shopping and lodging are all within walking distance. The project offers a affordable and flexible floor plans to meet a variety of office, warehouse, R&D, light manufacturing, or showroom requirements.