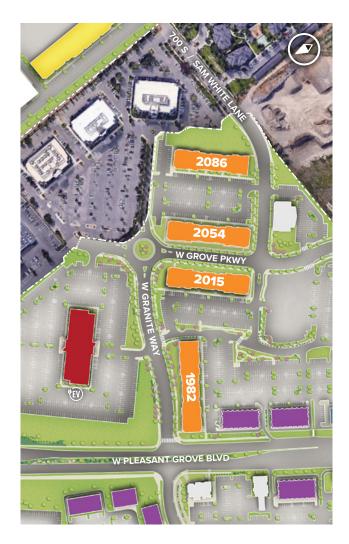

## 2015 W Grove Parkway | Pleasant Grove, UT 84062

Suites A-E

# Direct-Entry Office

| Single-Story Office Buildings                         |                          |
|-------------------------------------------------------|--------------------------|
| 1982 W Pleasant Grove Blvd                            | 28,560 SF                |
| 2015 W Grove Parkway                                  | 25,840 SF                |
| 2054 W Grove Parkway                                  | 25,374 SF                |
| 2086 W Grove Parkway                                  | 23,454 SF                |
| Single-Story Office Specifications                    |                          |
| LEED                                                  | Designed                 |
| 1982 W Pleasant Grove Blvd &<br>2015 W Grove Parkway: | Certified                |
| Suite Sizes                                           | 1,245 up to 28,560 SF    |
| Ceiling Height                                        | 10-14 ft. clear minimum  |
| Offices                                               | Built to suit & existing |
| Parking                                               | 5.5 spaces per 1,000 SF  |