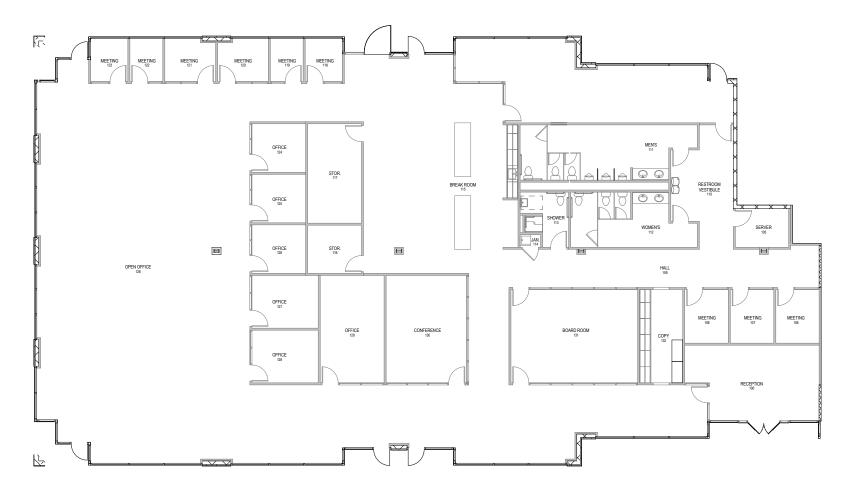

# **Total SF Available:** 10,984 SF

Single-story office suite with partial build-out, bathrooms, open office space, enclosed office, and conference room

Note: This space plan is subject to existing field conditions. This drawing is proprietary and the exclusive property of St. John Properties, Inc. Any duplications, distribution, or other unauthorized use is strictly prohibited.

# **Single-Story Office**

# Direct-Entry Office

| Single-Story Office Buildings                         |                          |
|-------------------------------------------------------|--------------------------|
| 1982 W Pleasant Grove Blvd                            | 28,560 SF                |
| 2015 W Grove Parkway                                  | 25,840 SF                |
| 2054 W Grove Parkway                                  | 25,374 SF                |
| 2086 W Grove Parkway                                  | 23,454 SF                |
| Single-Story Office Specifications                    |                          |
| LEED                                                  | Designed                 |
| 1982 W Pleasant Grove Blvd &<br>2015 W Grove Parkway: | Certified                |
| Suite Sizes                                           | 1,245 up to 28,560 SF    |
| Ceiling Height                                        | 10-14 ft. clear minimum  |
| Offices                                               | Built to suit & existing |
| Parking                                               | 5.5 spaces per 1,000 SF  |