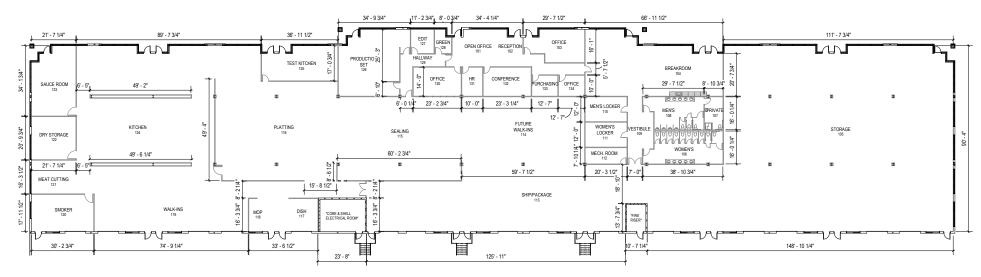

## **Total SF Available:** 42,600 SF

Second generation food production space with built out offices, warehouse, bathrooms, kitchen, and conference room

PARKING

LOADING ZONE