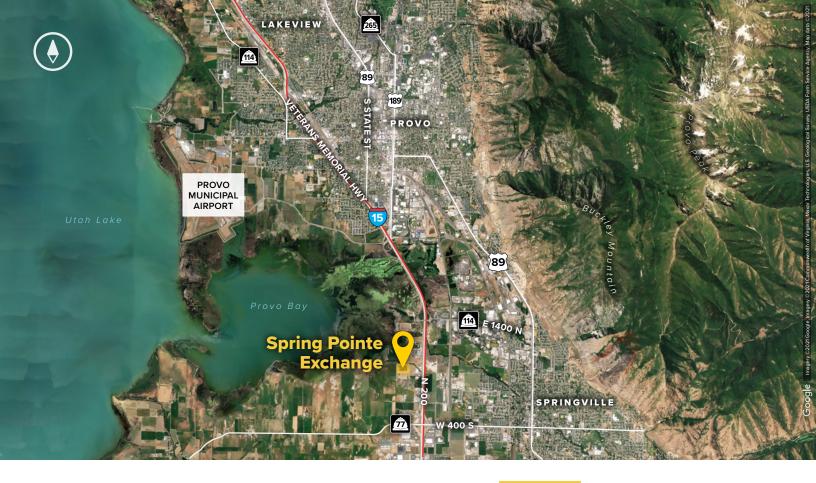

#### **Distances to:**

| American Fork, UT                    | 17.5 miles |
|--------------------------------------|------------|
| Interstate 15                        | 1.5 miles  |
| Provo Municipal Airport              | 6 miles    |
| Provo, UT (Downtown)                 | 5 miles    |
| Salt Lake City, UT (Downtown)        | 48 miles   |
| Salt Lake City International Airport | 53 miles   |
| Spanish Fork, UT                     | 5 miles    |