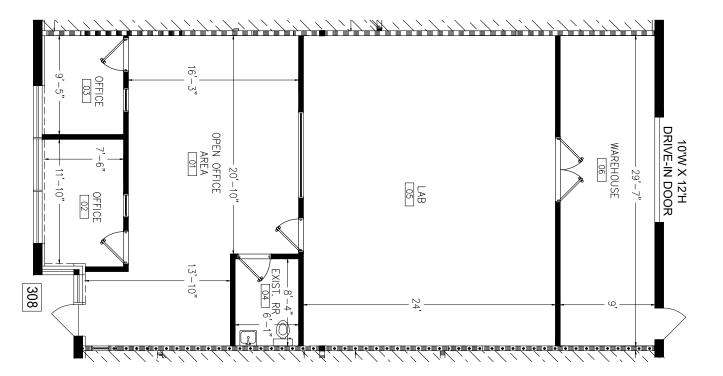

Sixth Avenue Place 17301 W. Colfax Avenue | Golden, CO 80401 Suites 308

**Total SF Available:** 1,800 SF

1,500 sq. ft. office and 300 sq. ft. warehouse with convertible lab space

**Note:** Tenant additionally responsible for separately metered utilities, trash and janitorial services.