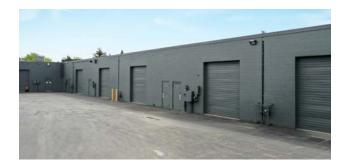

### **About Sixth Avenue Place**

Sixth Avenue Place provides more than 145,470 square feet of flex office/warehouse space, able to accommodate almost any business use, including office, medical, R&D, lab, retail, showroom, service, distribution, and light industrial.

Sixth Avenue Place 17301 W. Colfax Avenue | Golden, CO 80401 Suites 308

**Total SF Available:** 1,800 SF

1,500 sq. ft. office and 300 sq. ft. warehouse with convertible lab space

**Note:** Tenant additionally responsible for separately metered utilities, trash and janitorial services.