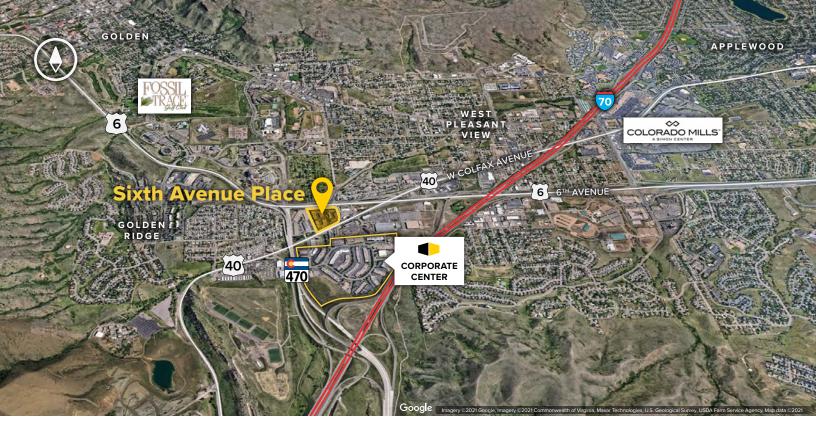

The location offers easy access to major Denver thoroughfares, including Interstate 70, State Highway 470, 6th Avenue (Highway 6) and Colfax Avenue (Highway 40).

### **Distances to:**

| Boulder, CO 25 miles           |
|--------------------------------|
| Denver, CO (Downtown) 15 miles |
| Denver International Airport   |
| Denver Tech Center             |
| Federal Center 5 miles         |
| Evergreen/Bergen Park          |
| Genessee, CO                   |
| Vail, CO                       |