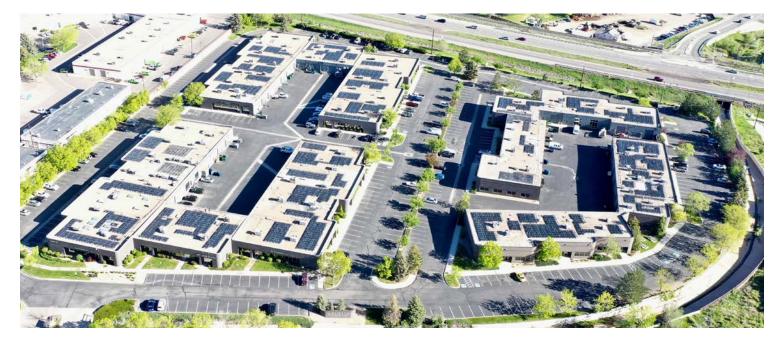

### **About Sixth Avenue Place**

Sixth Avenue Place provides more than 145,470 square feet of flex office/warehouse space, able to accommodate almost any business use, including office, medical, R&D, lab, retail, showroom, service, distribution, and light industrial.

### 17301 W Colfax Avenue

| 17501 W Condx Avenus    | <b>~</b>                |
|-------------------------|-------------------------|
| Building 100            | 50,013 SF               |
| Building 200            | 52,154 SF               |
| Building 300            | 20,205 SF               |
| Building 400            | 23,100 SF               |
| Flex/R&D Specifications |                         |
| Suite Sizes             | 1,500 up to 52,154 SF   |
| Ceiling Height          | 12–14 ft. clear minimum |
| Offices                 | Built to suit           |
| Parking                 | 4 spaces per 1,000 SF   |
| Heat                    | Gas                     |
| Roof                    | EPDM /TPO               |
| Exterior Walls          | Brick on block          |
| Loading                 | Dock or drive-in        |
| Zoning                  | PUD                     |
|                         |                         |