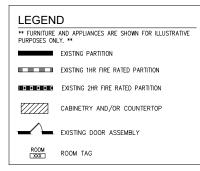

Sixth Avenue Place 17301 W. Colfax Avenue | Golden, CO 80401 Suites 308

**Total SF Available:** 1,800 SF

1,500 sq. ft. office and 300 sq. ft. warehouse with convertible lab space

**Note:** Tenant additionally responsible for separately metered utilities, trash and janitorial services.