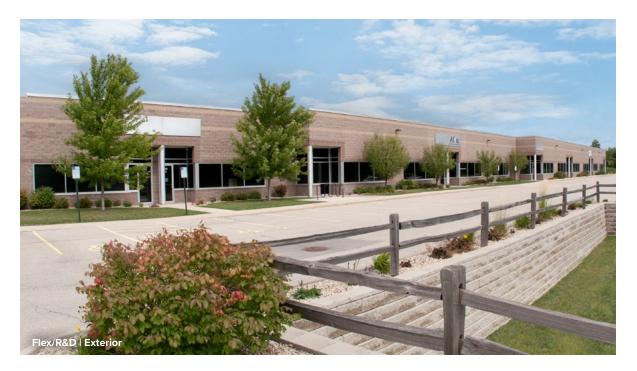

## **About the Property**

Nelson Road Business Center is located at the far-east side of the City of Madison, in Dane County. The business center is half a mile from the Highway 151 and Nelson Road Intersection and one mile north of the Intersection of Highway 151 and I-90, I-39, I-94.

### Flex/R&D Buildings

| 4001 Felland Road | 36,000 SF |
|-------------------|-----------|
| 4005 Felland Road | 49,800 SF |
| 4009 Felland Road | 57,900 SF |
|                   |           |