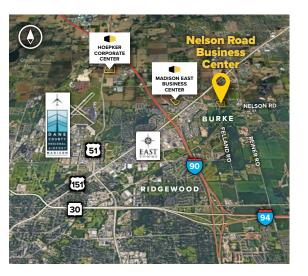

## **About the Property**

Nelson Road Business Center is located at the far-east side of the City of Madison, in Dane County. The business center is half a mile from the Highway 151 and Nelson Road Intersection and one mile north of the Intersection of Highway 151 and I-90, I-39, I-94.