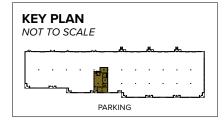

For more information on Nelson Road Business Center, visit: sjpi.com/nelsonroad

Nelson Road Business Center 4001 Felland Road | Madison, WI 53718 Suite 106

**Total SF Available:** 1,540 SF

100% office with private offices (3), general office area, storage room and break area

**Note:** This space plan is subject to existing field conditions. This drawing is proprietary and the exclusive property of St. John Properties, Inc. Any duplications, distribution, or other unauthorized use is strictly prohibited.