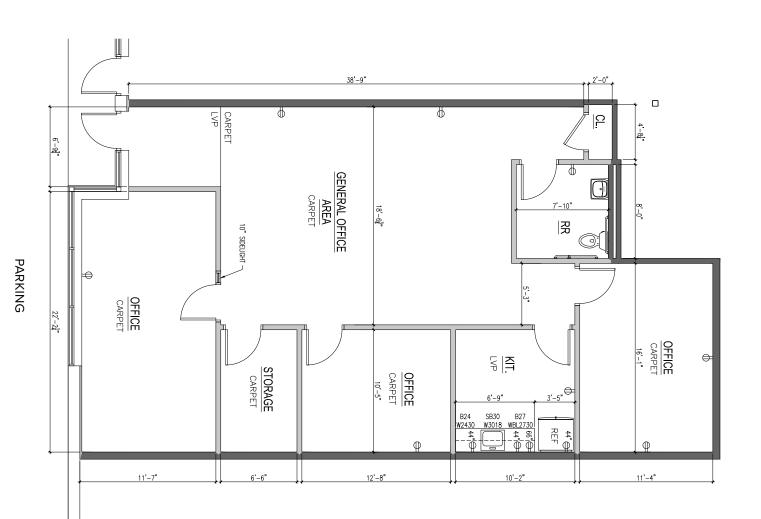

For more information on Nelson Road Business Center, visit: sjpi.com/nelsonroad

Nelson Road Business Center 4001 Felland Road | Madison, WI 53718 Suite 106

**Total SF Available:** 1,540 SF

100% office with private offices (3), general office area, storage room and break area

**Note:** This space plan is subject to existing field conditions. This drawing is proprietary and the exclusive property of St. John Properties, Inc. Any duplications, distribution, or other unauthorized use is strictly prohibited.

#### Flex/R&D & Office Space at Nelson Road Business Center

| 1,408 sq. ft. | 4001 Felland Road | Suite 105 | 100% office with large open area, break room, and private offices (2)                  |
|---------------|-------------------|-----------|----------------------------------------------------------------------------------------|
| 1,540 sq. ft. | 4001 Felland Road | Suite 106 | 100% office with private offices (3), general office area, storage room and break area |