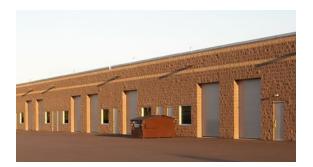

## **About the Property**

Nelson Road Business Center is located at the far-east side of the City of Madison, in Dane County. The business center is half a mile from the Highway 151 and Nelson Road Intersection and one mile north of the Intersection of Highway 151 and I-90, I-39, I-94.

#### **Building Specifications**

| Ceiling Height | 16 ft. clear minimum |
|----------------|----------------------|
| Parking        | 220 spaces           |
| Construction   | Masonry              |
| Loading        | Dock or drive-in     |
| Zoning         | M-1                  |

4009 Felland Road | Direct-entry suites