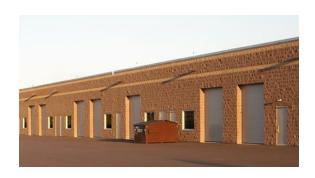

# **About the Property**

Nelson Road Business Center is located at the far-east side of the City of Madison, in Dane County. The business center is half a mile from the Highway 151 and Nelson Road Intersection and one mile north of the Intersection of Highway 151 and I-90, I-39, I-94.

### **Building Specifications**

| Ceiling Height | 16 ft. clear minimum |
|----------------|----------------------|
| Parking        | 220 spaces           |
| Construction   | Masonry              |
| Loading        | Dock or drive-in     |
| Zoning         | M-1                  |