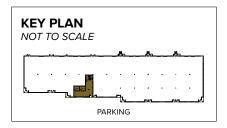

# **Total SF Available:**

1,408 SF

100% office with large open area, break room, and private offices (2)

Note: This space plan is subject to existing field conditions. This drawing is proprietary and the exclusive property of St. John Properties, Inc. Any duplications, distribution, or other unauthorized use is strictly prohibited.