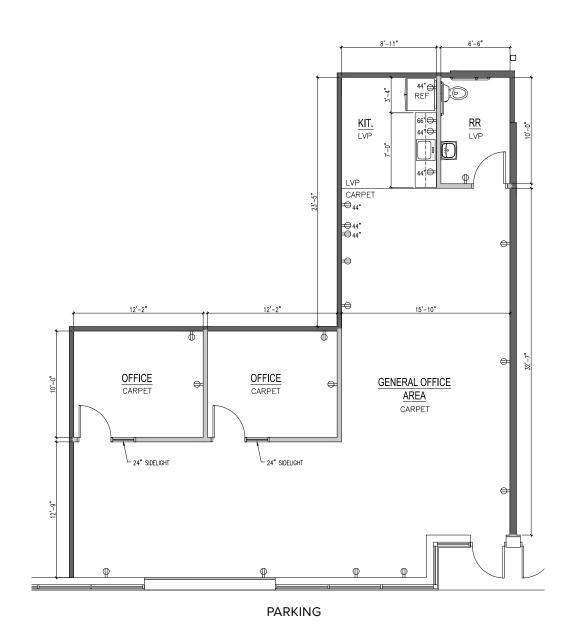

# **Total SF Available:**

1,408 SF

100% office with large open area, break room, and private offices (2)

Note: This space plan is subject to existing field conditions. This drawing is proprietary and the exclusive property of St. John Properties, Inc. Any duplications, distribution, or other unauthorized use is strictly prohibited.

#### Flex/R&D & Office Space at Nelson Road Business Center

| 1,408 sq. ft. | 4001 Felland Road | Suite 105 | 100% office with large open area, break room, and private offices (2)                  |
|---------------|-------------------|-----------|----------------------------------------------------------------------------------------|
| 1,540 sq. ft. | 4001 Felland Road | Suite 106 | 100% office with private offices (3), general office area, storage room and break area |