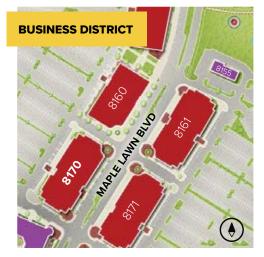

Maple Lawn 8170 Maple Lawn Boulevard | Fulton, MD 20759 Suite 160



# **Total SF Available:** 2,092 SF

Fully furnished move-in ready office space



**Note:** This space plan is subject to existing field conditions. This drawing is proprietary and the exclusive property of St. John Properties, Inc. Any duplications, distribution, or other unauthorized use is strictly prohibited.





### 8170 Maple Lawn Boulevard

Three-Story Class 'A' Office • 88,063 Sq. Ft.

### **Building Specifications**

| Suite Sizes | 2,500 up to 88,063 SF      |
|-------------|----------------------------|
| Parking     | 4 spaces per 1,000 SF      |
| Elevator    | Yes                        |
| HVAC        | Gas, VAV with zone control |
| Lease Type  | Full Service               |











#### **Distances to:**

| AMTRAK/Marc Station at BWI Airport 20 | 0 miles  |
|---------------------------------------|----------|
| Baltimore, MD (Downtown) 22           | 2 miles  |
| BWI Airport 19                        | 9 miles  |
| Columbia, MD (Downtown)               | 6 miles  |
| Interstate 95                         | 3 miles  |
| Interstate 495 (Capital Beltway)10    | 0 miles  |
| Interstate 695 (Baltimore Beltway) 1  | 6 miles  |
| Intercounty Connector (ICC)/MD 200 4. | 5 miles  |
| JHU Applied Physics Laboratory        | . 1 mile |
| MD Route 29                           | . 1 mile |
| MD 295 (Baltimore-Washington Parkway) | 8 miles  |
| MD Route 32 2.                        | 7 miles  |
| NSA/Fort Meade                        | 9 miles  |

## **Contact Us**

For ad