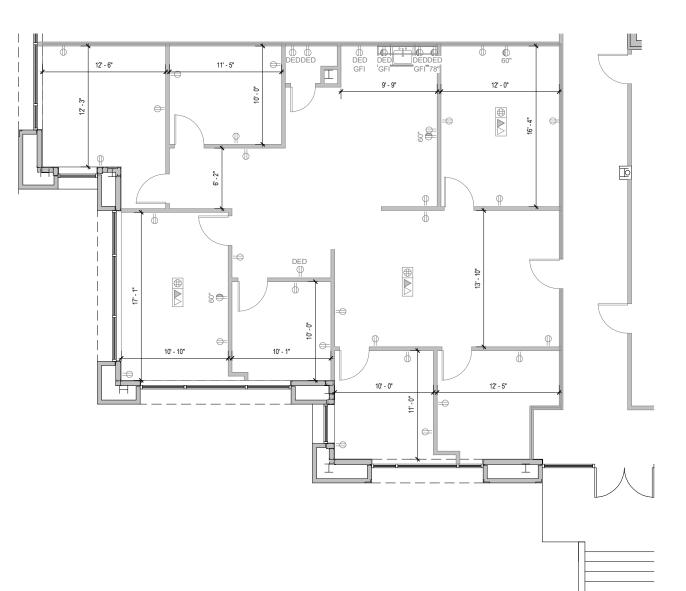

# **Total SF Available:** 2,092 SF

Fully furnished move-in ready office space

**Note:** This space plan is subject to existing field conditions. This drawing is proprietary and the exclusive property of St. John Properties, Inc. Any duplications, distribution, or other unauthorized use is strictly prohibited.