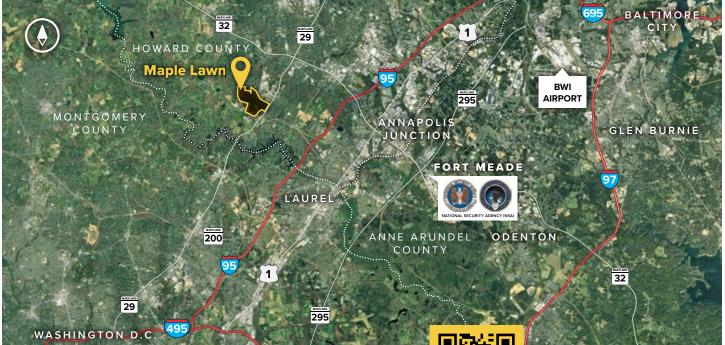

#### **Distances to:**

| AMTRAK/Marc Station at BWI Airport 20 | 0 miles  |
|---------------------------------------|----------|
| Baltimore, MD (Downtown) 22           | 2 miles  |
| BWI Airport 19                        | 9 miles  |
| Columbia, MD (Downtown)               | 6 miles  |
| Interstate 95                         | 3 miles  |
| Interstate 495 (Capital Beltway)10    | 0 miles  |
| Interstate 695 (Baltimore Beltway) 1  | 6 miles  |
| Intercounty Connector (ICC)/MD 200 4. | 5 miles  |
| JHU Applied Physics Laboratory        | . 1 mile |
| MD Route 29                           | . 1 mile |
| MD 295 (Baltimore-Washington Parkway) | 8 miles  |
| MD Route 32 2.                        | 7 miles  |
| NSA/Fort Meade                        | 9 miles  |