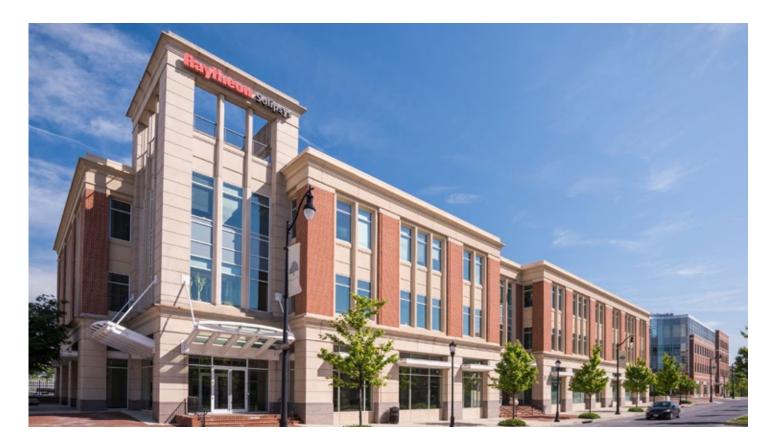

Maple Lawn 8170 Maple Lawn Boulevard | Fulton, MD 20759 Suite 160



# **Total SF Available:** 2,092 SF

Fully furnished move-in ready office space



**Note:** This space plan is subject to existing field conditions. This drawing is proprietary and the exclusive property of St. John Properties, Inc. Any duplications, distribution, or other unauthorized use is strictly prohibited.





### 8170 Maple Lawn Boulevard

Three-Story Class 'A' Office • 88,063 Sq. Ft.

### **Building Specifications**

| Suite Sizes | 2,500 up to 88,063 SF      |
|-------------|----------------------------|
| Parking     | 4 spaces per 1,000 SF      |
| Elevator    | Yes                        |
| HVAC        | Gas, VAV with zone control |
| Lease Type  | Full Service               |











#### **Distances to:**

| AMTRAK/Marc Station at BWI Airport 20 | 0 miles  |
|---------------------------------------|----------|
| Baltimore, MD (Downtown) 22           | 2 miles  |
| BWI Airport 19                        | 9 miles  |
| Columbia, MD (Downtown)               | 6 miles  |
| Interstate 95                         | 3 miles  |
| Interstate 495 (Capital Beltway)10    | 0 miles  |
| Interstat