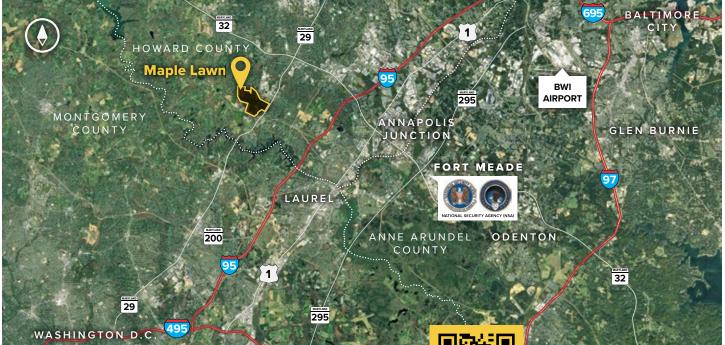

### **Distances to:**

| AMTRAK/Marc Station at BWI Airport 20 | 0 miles  |
|---------------------------------------|----------|
| Baltimore, MD (Downtown) 22           | 2 miles  |
| BWI Airport 19                        | 9 miles  |
| Columbia, MD (Downtown)               | 6 miles  |
| Interstate 95                         | 3 miles  |
| Interstate 495 (Capital Beltway)10    | 0 miles  |
| Interstate 695 (Baltimore Beltway) 1  | 6 miles  |
| Intercounty Connector (ICC)/MD 200 4. | 5 miles  |
| JHU Applied Physics Laboratory        | . 1 mile |
| MD Route 29                           | . 1 mile |
| MD 295 (Baltimore-Washington Parkway) | 8 miles  |
| MD Route 32 2.                        | 7 miles  |
| NSA/Fort Meade                        | 9 miles  |