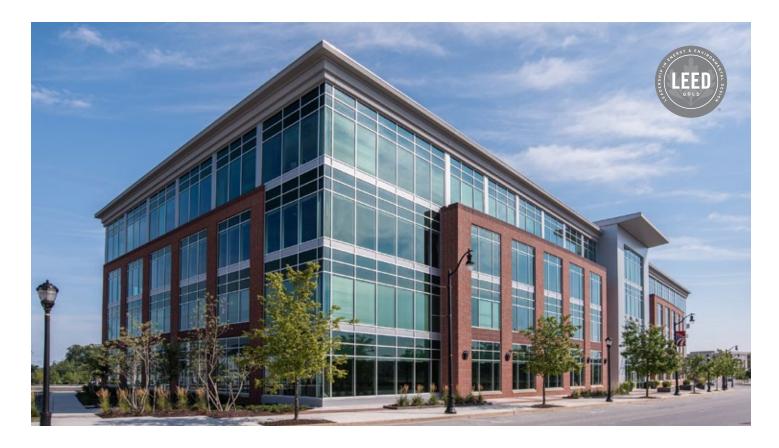

### 8115 Maple Lawn Boulevard

Four-Story Class 'A' Office • 123,658 Sq. Ft.

| Building Specifications |                            |
|-------------------------|----------------------------|
| LEED                    | Certified Gold             |
| Suite Sizes             | 2,500 up to 123,658 SF     |
| Parking                 | 4 spaces per 1,000 SF      |
| Elevator                | Yes                        |
| HVAC                    | Gas, VAV with zone control |
| Lease Type              | Full Service               |