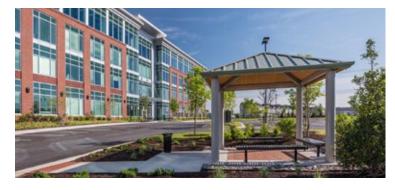

### 8115 Maple Lawn Boulevard

Four-Story Class 'A' Office • 123,658 Sq. Ft.

| Building Specifications |                            |
|-------------------------|----------------------------|
| LEED                    | Certified Gold             |
| Suite Sizes             | 2,500 up to 123,658 SF     |
| Parking                 | 4 spaces per 1,000 SF      |
| Elevator                | Yes                        |
| HVAC                    | Gas, VAV with zone control |
| Lease Type              | Full Service               |