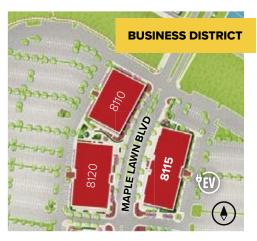

Maple Lawn 8115 Maple Lawn Boulevard | Fulton, MD 20759 Suite 275

### 8115 Maple Lawn Boulevard

Four-Story Class 'A' Office • 123,658 Sq. Ft.

| Building Specifications |                            |
|-------------------------|----------------------------|
| LEED                    | Certified Gold             |
| Suite Sizes             | 2,500 up to 123,658 SF     |
| Parking                 | 4 spaces per 1,000 SF      |
| Elevator                | Yes                        |
| HVAC                    | Gas, VAV with zone control |
| Lease Type              | Full Service               |