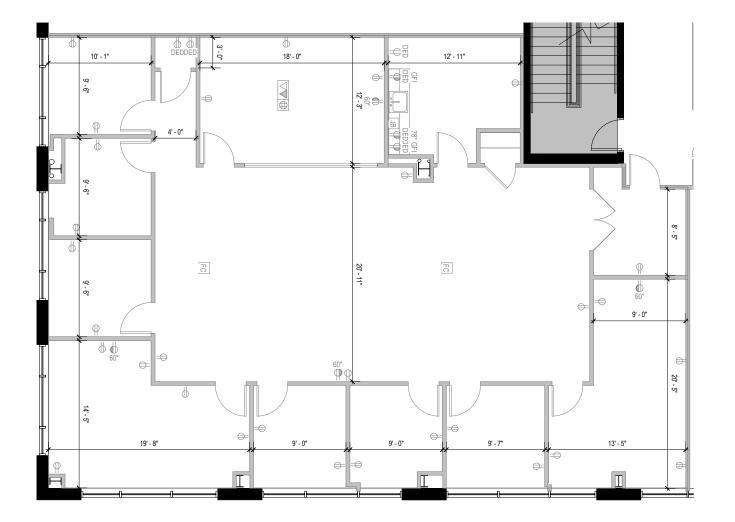

# **Total SF Available:** 2,935 SF

Very nice corner office suite

**Note:** This space plan is subject to existing field conditions. This drawing is proprietary and the exclusive property of St. John Properties, Inc. Any duplications, distribution, or other unauthorized use is strictly prohibited.