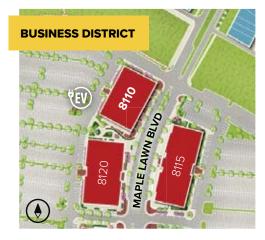

### Maple Lawn | Multi-Story Office

8110 Maple Lawn Boulevard | Fulton, MD 20759

Suites 100–110 | First Floor

## 8110 Maple Lawn Boulevard

Four-Story Class 'A' Office • 98,150 Sq. Ft.

| Building Specifications |                            |
|-------------------------|----------------------------|
| LEED                    | Certified Gold             |
| Suite Sizes             | 2,500 up to 98,150 SF      |
| Parking                 | 4 spaces per 1,000 SF      |
| Elevator                | Yes                        |
| HVAC                    | Gas, VAV with zone control |
| Lease Type              | Full Service               |