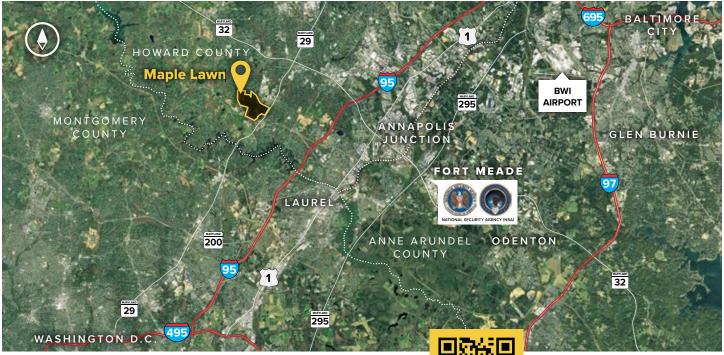

#### **Distances to:**

| AMTRAK/Marc Station at BWI Airport    | . 20 miles |
|---------------------------------------|------------|
| Baltimore, MD (Downtown)              | . 22 miles |
| BWI Airport                           | 19 miles   |
| Columbia, MD (Downtown)               | 6 miles    |
| Interstate 95                         | 3 miles    |
| Interstate 495 (Capital Beltway)      | 10 miles   |
| Interstate 695 (Baltimore Beltway)    | 16 miles   |
| Intercounty Connector (ICC)/MD 200    | 4.5 miles  |
| JHU Applied Physics Laboratory        | 1 mile     |
| MD Route 29                           | 1 mile     |
| MD 295 (Baltimore-Washington Parkway) | 8 miles    |
| MD Route 32                           | 2.7 miles  |
| NSA/Fort Meade                        | 9 miles    |