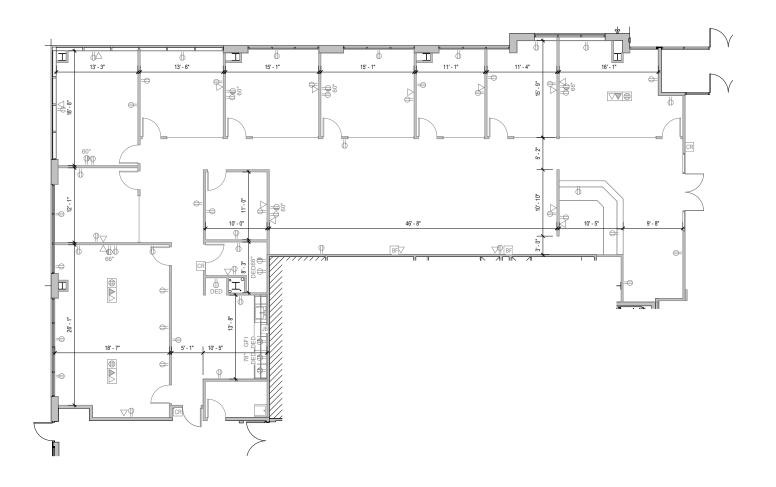

# **Total SF Available:** 4,950 SF

Efficient office space with first floor lobby exposure

Note: This space plan is subject to existing field conditions. This drawing is proprietary and the exclusive property of St. John Properties, Inc. Any duplications, distribution, or other unauthorized use is strictly prohibited.