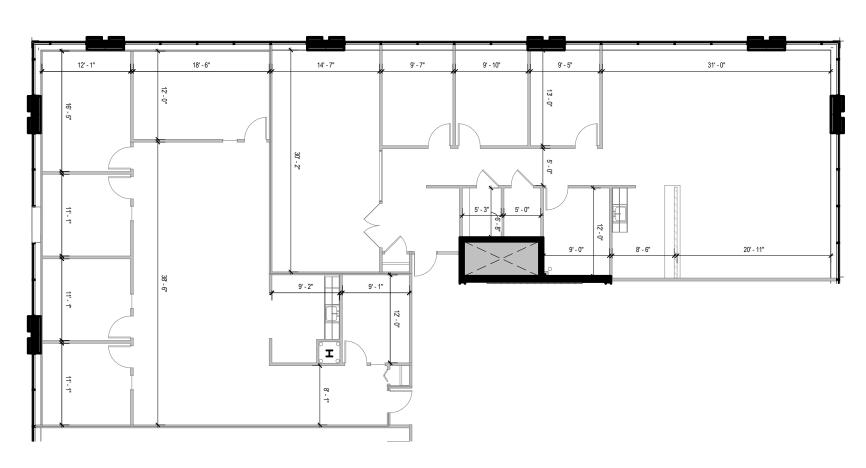

# **Total SF Available:** 5,042 SF

Corner unit with great glass line, multiple private offices and room for cubicles

Note: This space plan is subject to existing field conditions. This drawing is proprietary and the exclusive property of St. John Properties, Inc. Any duplications, distribution, or other unauthorized use is strictly prohibited.