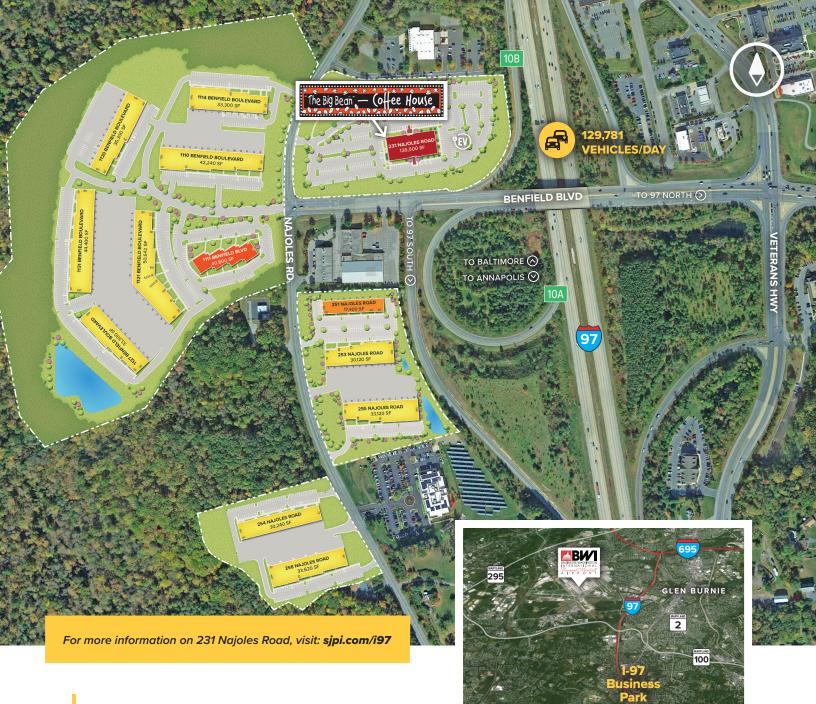

# 231 Najoles Road

I-97 Business Park Millersville, MD 21108

# **About the Building**

231 Najoles Road is a 126,500 square foot LEED Gold Certified five-story Class 'A' Office building located within I-97 Business Park, a 552,160 square foot business community. The building has an on-site coffee house located on the first floor.