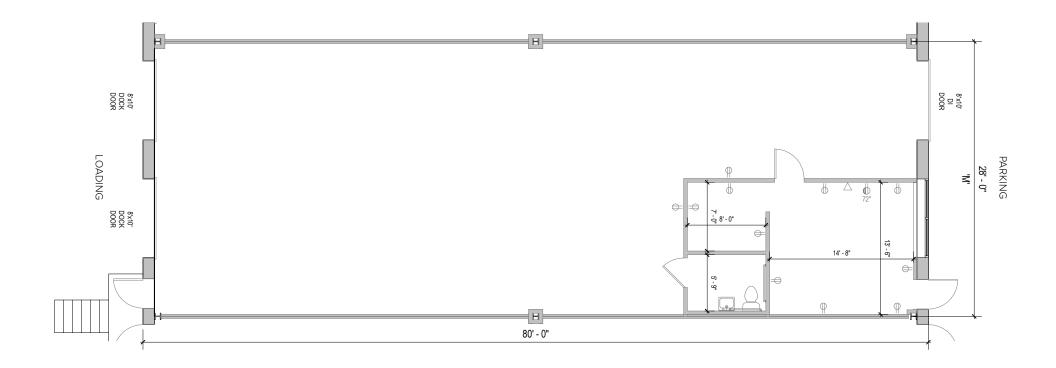

# **Total SF Available:** 2,240 SF

1,911 sq. ft. warehouse, 329 sq. ft. office with 8'x10' dock doors (2)

Note: This space plan is subject to existing field conditions. This drawing is proprietary and the exclusive property of St. John Properties, Inc. Any duplications, distribution, or other unauthorized use is strictly prohibited.