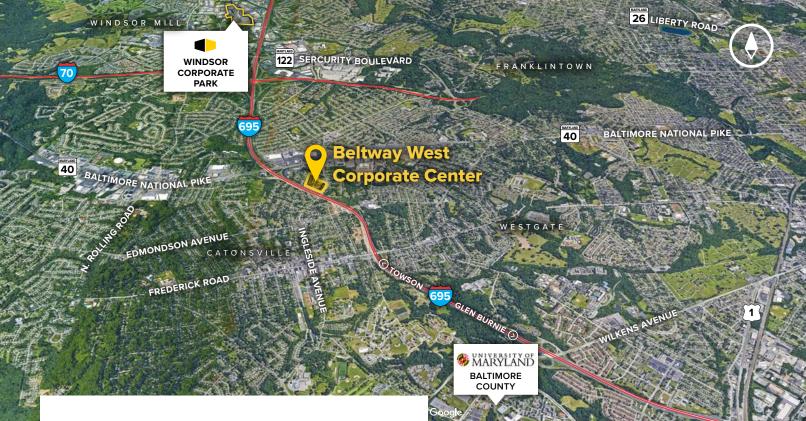

# About Beltway West Corporate Center

Beltway West Corporate Center is comprised of six single-story and two-story office buildings containing 75,400 square feet of space. The campus-style, welllandscaped business park is conveniently positioned between Baltimore National Pike (MD Rt. 40) and Edmondson Avenue in the Catonsville section of Baltimore County.

Convenient to many business amenities, including Westview and Ingleside shopping centers and Catonsville's Frederick Road main street commercial area, the project offers easy access to the Baltimore Beltway (I-695), with rapid connections to downtown Baltimore, Towson, Timonium and BWI Airport.

# **Distances to:**

| Baltimore, MD (Downtown)    | 7 miles  |
|-----------------------------|----------|
| BWI Airport                 | 9 miles  |
| Columbia, MD                | 9 miles  |
| Ellicott City, MD           | 5 miles  |
| Interstate 70               | 3 miles  |
| Interstate 95               | 4 miles  |
| Interstate 695              | 1 mile   |
| Washington, D.C. (Downtown) | 37 miles |