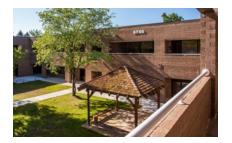

Beltway West Corporate Center 5740 Executive Drive | Catonsville, MD 21228 Suites 114-122

**Total SF Available:** 5,460 SF

Nicely built out office space with private offices, training and conference rooms

# About Beltway West Corporate Center

Beltway West Corporate Center is comprised of six single-story and two-story office buildings containing 75,400 square feet of space. The campus-style, welllandscaped business park is conveniently positioned between Baltimore National Pike (MD Rt. 40) and Edmondson Avenue in the Catonsville section of Baltimore County.