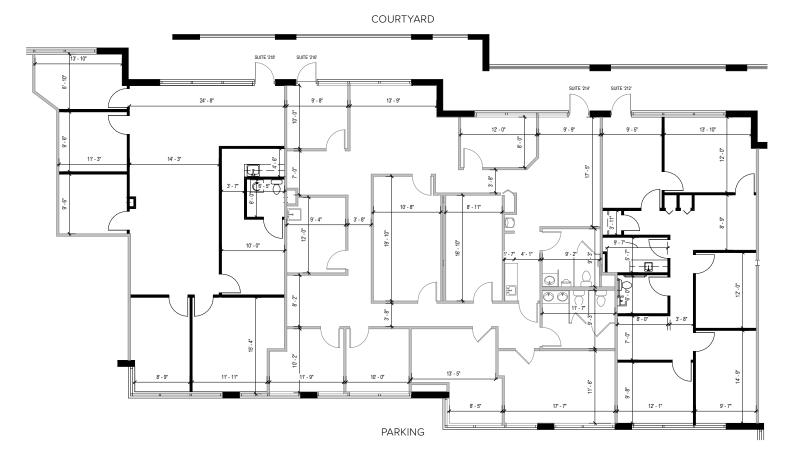

Beltway West Corporate Center 5740 Executive Drive | Catonsville, MD 21228 Suites 114-122

**Total SF Available:** 5,460 SF

Nicely built out office space with private offices, training and conference rooms

**Note:** This space plan is subject to existing field conditions. This drawing is proprietary and the exclusive property of St. John Properties, inc. Any duplications, distribution, or other unauthorized use is strictly prohibited.