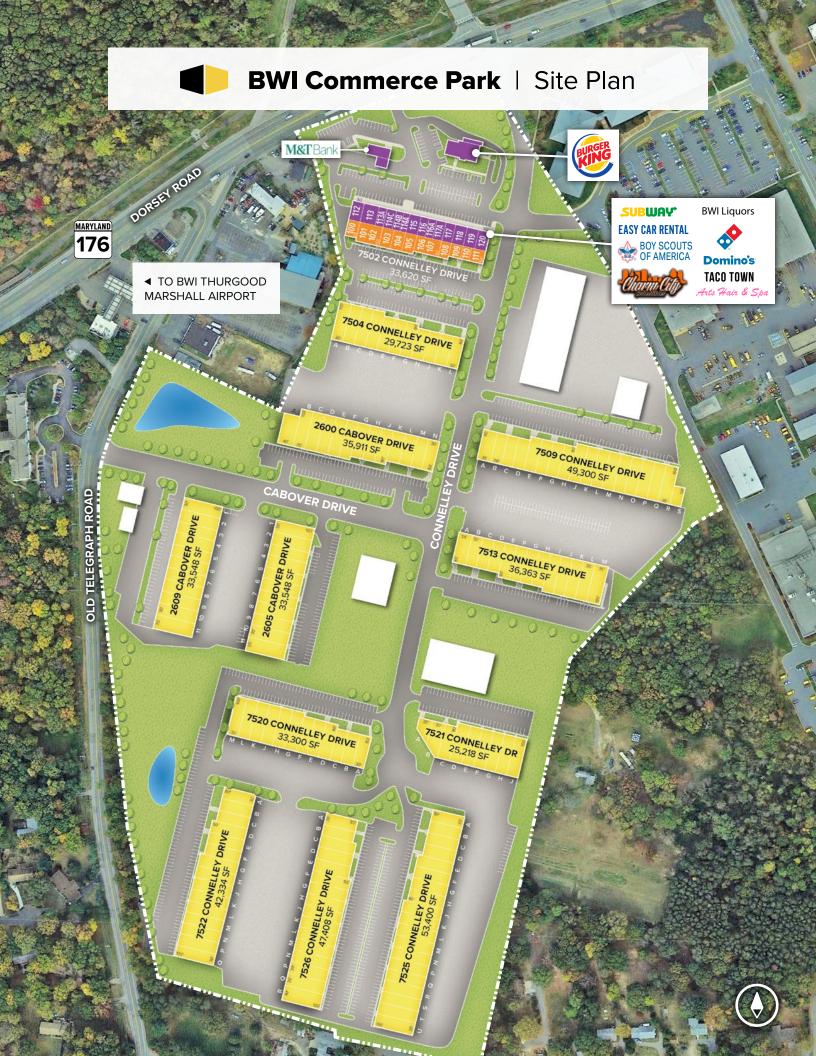

| Flex/R&D Buildings      |                       |
|-------------------------|-----------------------|
| 2600 Cabover Drive      | 35,911 SF             |
| 2605 Cabover Drive      | 33,548 SF             |
| 2609 Cabover Drive      | 33,538 SF             |
| 7504 Connelley Drive    | 29,723 SF             |
| 7509 Connelley Drive    | 49,300 SF             |
| 7513 Connelley Drive    | 36,363 SF             |
| 7520 Connelley Drive    | 33,300 SF             |
| 7521 Connelley Drive    | 25,218 SF             |
| 7522 Connelley Drive    | 42,334 SF             |
| 7525 Connelley Drive    | 53,400 SF             |
| 7526 Connelley Drive    | 47,408 SF             |
| Flex/R&D Specifications |                       |
| Suite Sizes             | 2,400 up to 53,400 SF |
| Ceiling Height          | 16 ft. clear minimum  |
| Parking                 | 4 spaces per 1,000 SF |
| Heat                    | Gas                   |
| Construction            | Brick on block        |
| Loading                 | Dock or drive-in      |
| Zoning                  | C-4 / W-2             |

| Single-Story Office Buildings      |                       |  |
|------------------------------------|-----------------------|--|
| 7502 Connelley Drive               | 33,620 SF             |  |
| Single-Story Office Specifications |                       |  |
| Suite Sizes                        | 1,500 up to 33,620 SF |  |
| Ceiling Height                     | 10 ft. clear minimum  |  |
| Parking                            | 4 spaces per 1,000 SF |  |
| Heat                               | Gas                   |  |
| Construction                       | Brick on block        |  |
| Zoning                             | C-4 / W-2             |  |