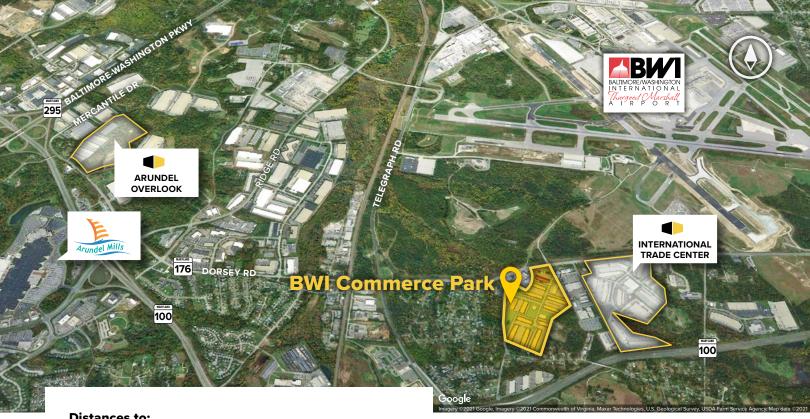

### **About BWI Commerce Park**

BWI Commerce Park is a 40-acre business community conveniently located in Anne Arundel County off MD routes 176 and 100, with easy access to Interstate 95 and Interstate 97, the Baltimore-Washington Parkway (MD Route 295) and MD Route 1. Located directly adjacent to BWI Airport, the 453,660 square foot center offers quick and easy connections to Baltimore and Washington, D.C., as well as Annapolis and Columbia. Amtrak, MARC commuter train, light rail stations, and public bus transportation are in the immediate vicinity, as are a variety of business amenities, hotels, regional shopping centers, and restaurants at all price points.

#### **Distances to:**

| BWI Airport                       | 1 mile   |
|-----------------------------------|----------|
| MD Route 100                      | 1 mile   |
| nterstate 97                      | 2 miles  |
| MD Route 295                      | 3 miles  |
| nterstate 95                      | 5 miles  |
| nterstate 695 (Baltimore Beltway) | 6 miles  |
| Baltimore, MD (Downtown)          | 13 miles |
| nterstate 495 (Capital Beltway)   | 20 miles |
| Washington, D.C. (Downtown)       | 32 miles |