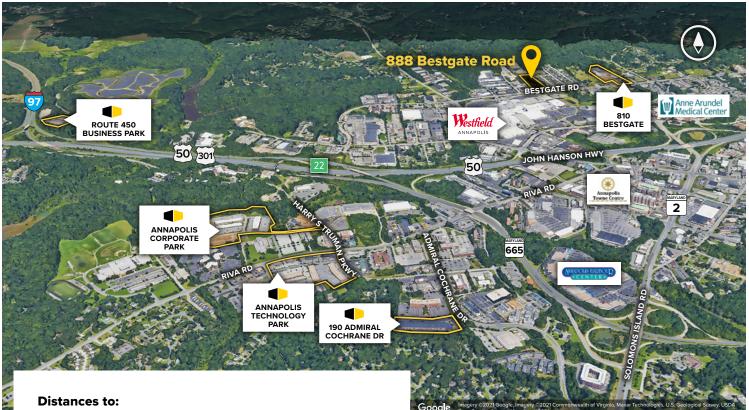

## About 888 Bestgate

888 Bestgate is a four-story, 129,940 square foot Class 'A' office building located at the intersection of Bestgate Road and Commerce Park Drive in Annapolis. The building is located within 4 miles of MD Route 50 and less than 3 miles from Interstate 97.

| Annapolis, MD (Downtown)           | 4.5 miles |
|------------------------------------|-----------|
| Annapolis Towne Centre             | 1.2 miles |
| Baltimore, MD (Downtown)           | 27 miles  |
| BWI Airport                        | 20 miles  |
| Interstate 97                      | 1.5 miles |
| Interstate 695 (Baltimore Beltway) | 20 miles  |
| MD 50/301                          | 1 mile    |
| Washington, D.C. (Downtown)        | 29 miles  |
| Westfield Annapolis Mall           | 25 mile   |