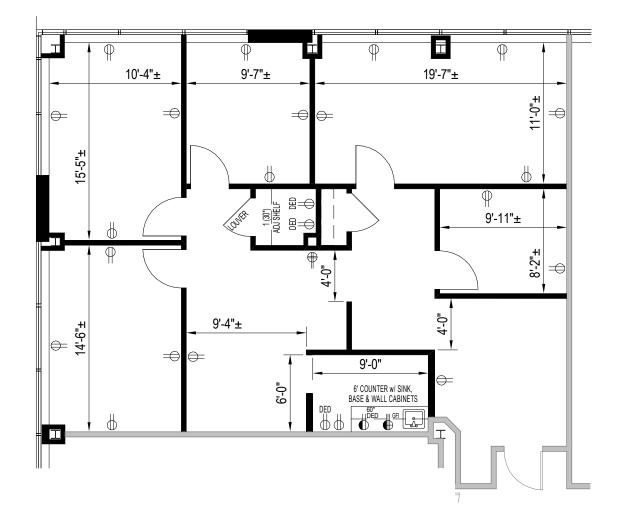

**888 Bestgate Road** Annapolis, MD 21401 Suite 420 | Fourth Floor

**Total SF Available:** 1,503 SF

Corner unit, private offices (4) and conference room

**Note:** This space plan is subject to existing field conditions. This drawing is proprietary and the exclusive property of St. John Properties, Inc. Any duplications, distribution, or other unauthorized use is strictly prohibited.