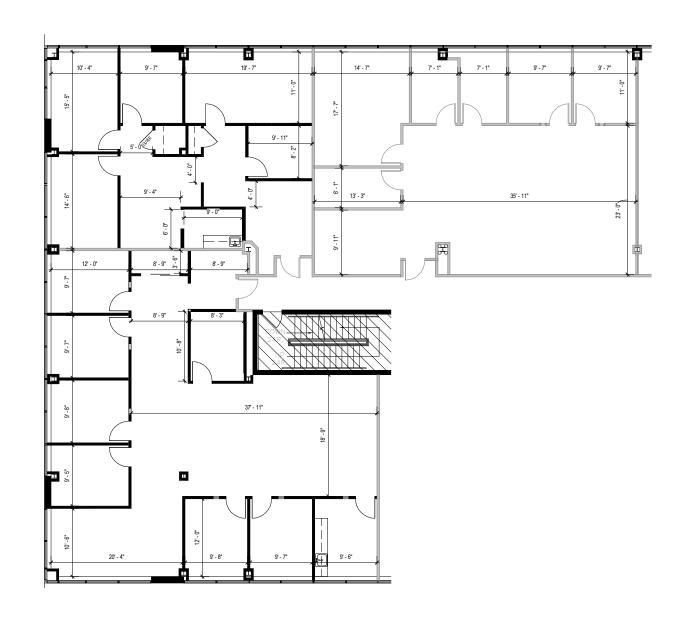

### 888 Bestgate Road

Annapolis, MD 21401

Suites 419-420 & 425 | Fourth Floor

# **Total SF Available:** 6,047 SF

Multiple private offices and conference rooms with excellent window line

Note: This space plan is subject to existing field conditions. This drawing is proprietary and the exclusive property of St. John Properties, Inc. Any duplications, distribution, or other unauthorized use is strictly prohibited.