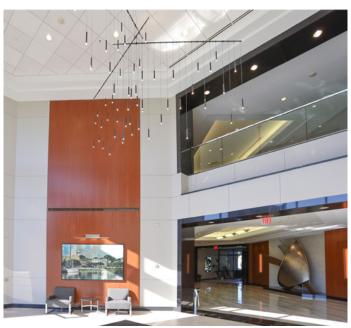

- 33,750 square foot floor plates offer flexibility in design and layout
- Dramatic brick and reflective glass exterior
- Newly renovated two-story lobby
- On-site property management staff
- State-of-the-art energy management system
- Free, generous parking adjacent to building and in two-story parking deck