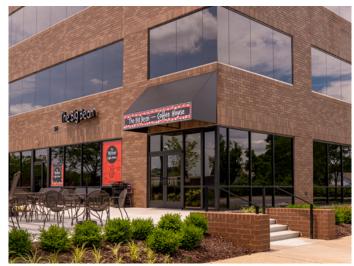

## **About 888 Bestgate**

888 Bestgate is a four-story, 129,940 square foot Class 'A' office building located at the intersection of Bestgate Road and Commerce Park Drive in Annapolis. The building is located within 4 miles of MD Route 50 and less than 3 miles from Interstate 97.

- 33,750 square foot floor plates offer flexibility in design and layout
- Dramatic brick and reflective glass exterior
- Newly renovated two-story lobby
- On-site property management staff
- State-of-the-art energy management system
- Free, generous parking adjacent to building and in two-story parking deck