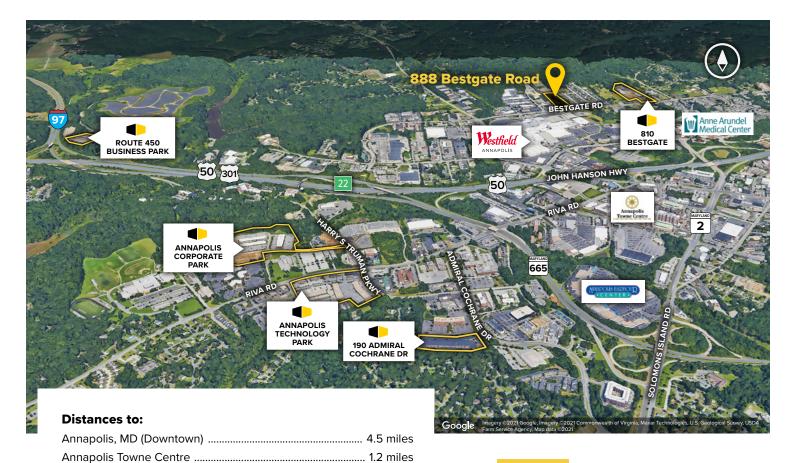

## **About 888 Bestgate**

888 Bestgate is a four-story, 129,940 square foot Class 'A' office building located at the intersection of Bestgate Road and Commerce Park Drive in Annapolis. The building is located within 4 miles of MD Route 50 and less than 3 miles from Interstate 97.

## **Contact Us**

For additional leasing information or to schedule a tour, contact:

BWI Airport ...... 20 miles

Interstate 97 ...... 1.5 miles

Interstate 695 (Baltimore Beltway) 20 miles MD 50/301 1 mile Washington, D.C. (Downtown) 29 miles Westfield Annapolis Mall 25 mile