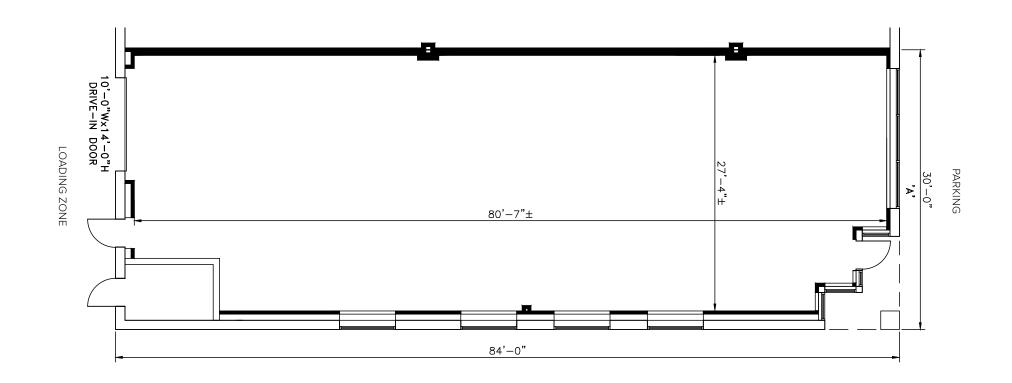

## **Total SF Available:**

2,520 SF

Shell space with drive-in loading

Note: This space plan is subject to existing field conditions. This drawing is proprietary and the exclusive property of St. John Properties, Inc. Any duplications, distribution, or other unauthorized use is strictly prohibited.