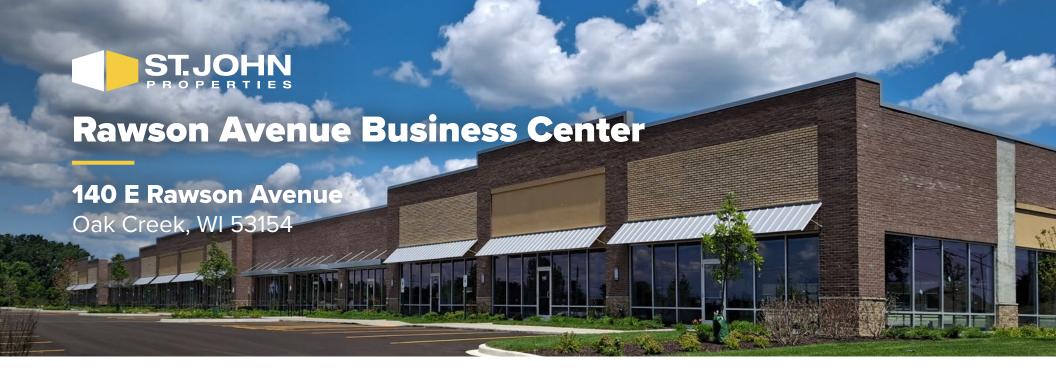

# **About the Property**

Rawson Avenue Business Center consists of more than 143,000 square feet of office/retail space. The business center is located at the intersection of E. Rawson Avenue and S. Howell Avenue, just 2 miles east of Interstate 94. The project offers great visibility and access to the busy Howell Avenue corridor.