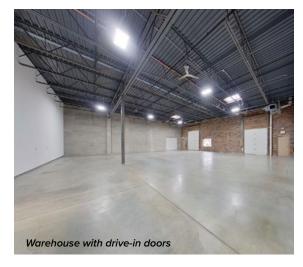

### **Total SF Available:**

2,890 up to 8,790 SF

Available now! 16 ft. clear height, drive-in loading

PARKING