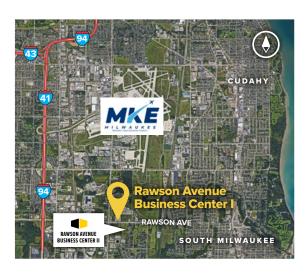

# **About the Property**

Rawson Avenue Business Center consists of more than 143,000 square feet of office/retail space. The business center is located at the intersection of E. Rawson Avenue and S. Howell Avenue, just 2 miles east of Interstate 94. The project offers great visibility and access to the busy Howell Avenue corridor.