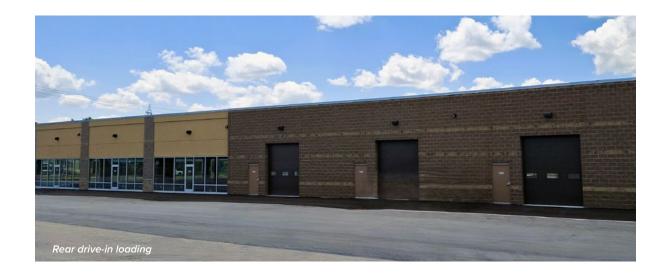

### **Building Specifications**

| Ceiling Height | 16 ft. clear minimum |  |
|----------------|----------------------|--|
| Parking        | 4 per 1,000 SF       |  |
| Heat           | Natural Gas          |  |
| Roof           | EPDM rubber          |  |
| Construction   | Masonry              |  |
| Loading        | Dock or Drive-in     |  |
| Zoning         | B-4                  |  |
|                |                      |  |

### **Total SF Available:**

2,890 up to 8,790 SF

Available now! 16 ft. clear height, drive-in loading

PARKING