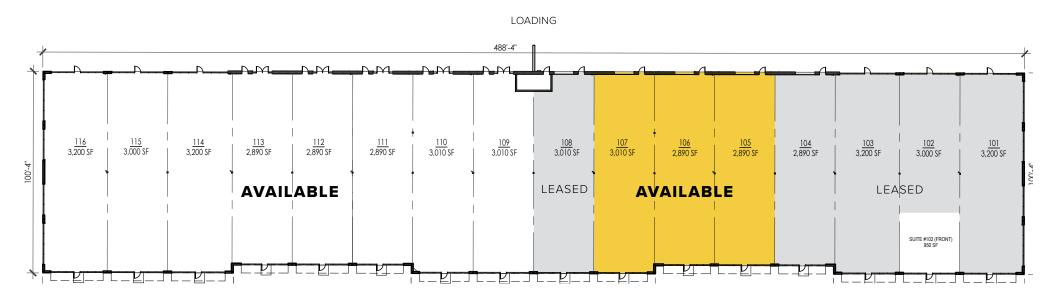

### **Rawson Avenue Business Center**

140 East Rawson Avenue | Oak Creek, WI 53154

Building A | Suites 105–107

### **Total SF Available:**

2,890 up to 8,790 SF

Available now! 16 ft. clear height, drive-in loading

PARKING

#### Office / Retail Space at Rawson Avenue Business Center

| 950 sq. ft.               | 140 E Rawson Avenue   A | Ste. 102(front) |                                                      |
|---------------------------|-------------------------|-----------------|------------------------------------------------------|
| 2,890 - 8,790 sq. ft.     | 140 E Rawson Avenue   A | Ste. 105 - 107  | Available Now! 16 ft. clear height, drive-in loading |
| 2,890 - 24,090<br>sq. ft. | 140 E Rawson Avenue   A | Ste. 109 - 116  | Available Now! 16 ft. clear height, drive-in loading |