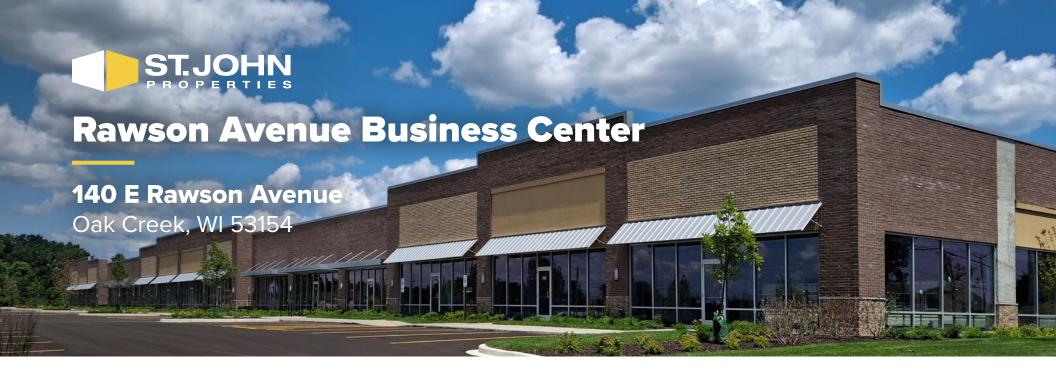

# **About the Property**

Rawson Avenue Business Center consists of more than 143,000 square feet of office/retail space. The business center is located at the intersection of E. Rawson Avenue and S. Howell Avenue, just 2 miles east of Interstate 94. The project offers great visibility and access to the busy Howell Avenue corridor.

## **Rawson Avenue Business Center**

140 East Rawson Avenue | Oak Creek, WI 53154

Building A | Suites 102(front), 103(front), & 104-107