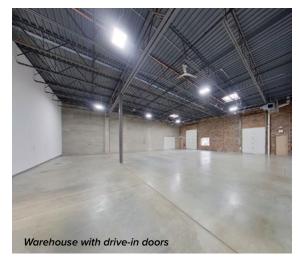

# **Total SF Available:**

950 up to 13,644 SF

Available now! 16 ft. clear height, drive-in loading

PARKING