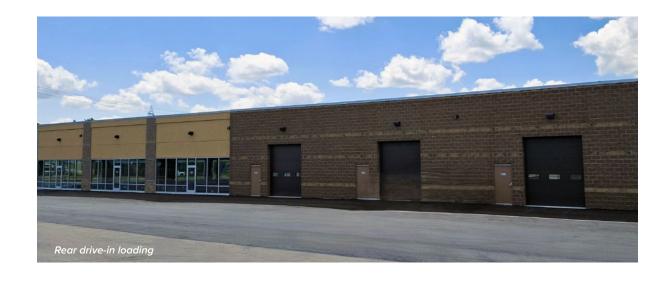

### **Building Specifications**

| Ceiling Height | 16 ft. clear minimum |  |
|----------------|----------------------|--|
| Parking        | 4 per 1,000 SF       |  |
| Heat           | Natural Gas          |  |
| Roof           | EPDM rubber          |  |
| Construction   | Masonry              |  |
| Loading        | Dock or Drive-in     |  |
| Zoning         | B-4                  |  |
|                |                      |  |

# **Total SF Available:**

950 up to 13,644 SF

Available now! 16 ft. clear height, drive-in loading

PARKING