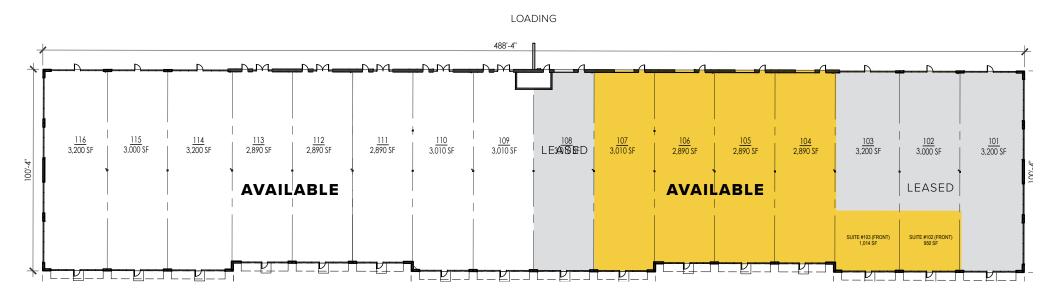

# **Total SF Available:**

950 up to 13,644 SF

Available now! 16 ft. clear height, drive-in loading

PARKING

### Office / Retail Space at Rawson Avenue Business Center

| 950 - 13,644 sq. ft.      | 140 E Rawson Avenue   A | Ste. 102(front) - 107 | Available Now! 16 ft. clear height,<br>drive-in loading |
|---------------------------|-------------------------|-----------------------|---------------------------------------------------------|
| 2,890 - 24,090<br>sq. ft. | 140 E Rawson Avenue   A | Ste. 109 - 116        | Available Now! 16 ft. clear height, drive-in loading    |