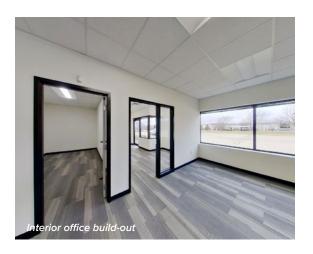

### **Building Specifications**

| Ceiling Height | 16 ft. clear minimum |  |
|----------------|----------------------|--|
| Parking        | 4 per 1,000 SF       |  |
| Heat           | Natural Gas          |  |
| Roof           | EPDM rubber          |  |
| Construction   | Masonry              |  |
| Loading        | Dock or Drive-in     |  |
| Zoning         | B-4                  |  |
|                |                      |  |