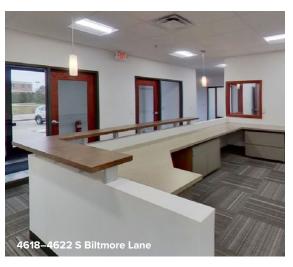

### Office Space at Madison East Business Center

| 1,551 sq. ft. | 5202 Eastpark Boulevard   | Ste. 112       | Office space with private restroom                                                                                    |
|---------------|---------------------------|----------------|-----------------------------------------------------------------------------------------------------------------------|
| 2,414 sq. ft. | 4610 S Biltmore Lane      | Ste. 103       | Private offices (4), break area, restrooms                                                                            |
| 2,553 sq. ft. | 4610 S Biltmore Lane      | Ste. 106       | Reception area, conference room, private office with restrooms                                                        |
| 2,715 sq. ft. | 5202 Eastpark Boulevard   | Ste. 104       | 4 private offices, open area for cubes and a 280 sq. ft. conference room; street visibility and signage opportunity   |
| 3,125 sq. ft. | 4602 S Biltmore Lane      | Ste. 101 & 118 | Private offices (3), large and small conference room, and a large storage area                                        |
| 9,503 sq. ft. | 4618-4622 S Biltmore Lane |                | All office, end cap with several private offices, conference rooms, break room, storage and designated reception area |
| 10,850 sq. ft | 4602 S Biltmore Lane      | Ste. 105-111   | Private offices (9) with conference room and break room                                                               |