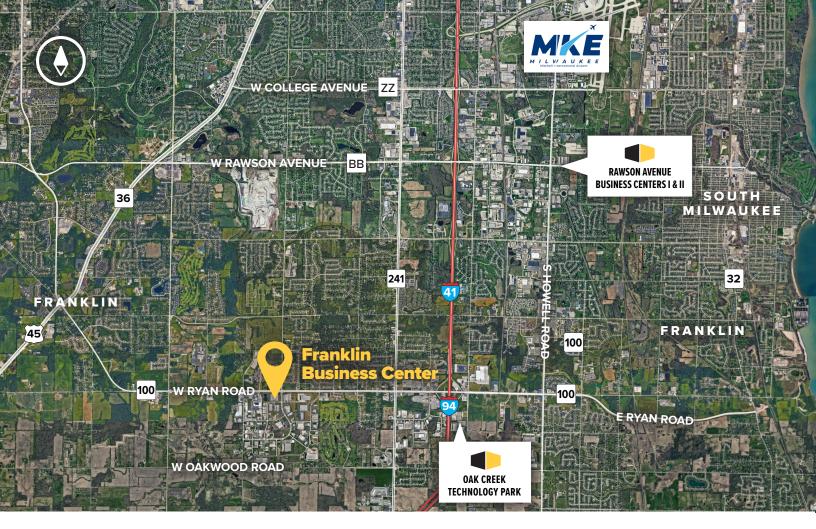

# **About Franklin Business Center**

Franklin Business Center is located at the southern end of Milwaukee County, and is located just three minutes from Interstate 94 on Ryan Road (Highway 100) and ten minutes from Milwaukee's General Mitchell International Airport. The business community provides easy access to Interstates 94 and 894, US Highways 41 and 45, and State Highway 36.

#### **Distances to:**

| Interstate 41/94                       | 2.5 miles |
|----------------------------------------|-----------|
| Interstate 43                          | 8 miles   |
| General Mitchell International Airport | 9 miles   |
| Milwaukee, WI (Downtown)               | 15 miles  |
| Waukesha, WI (Downtown)                | 18 miles  |
| Madison, WI (Downtown)                 |           |