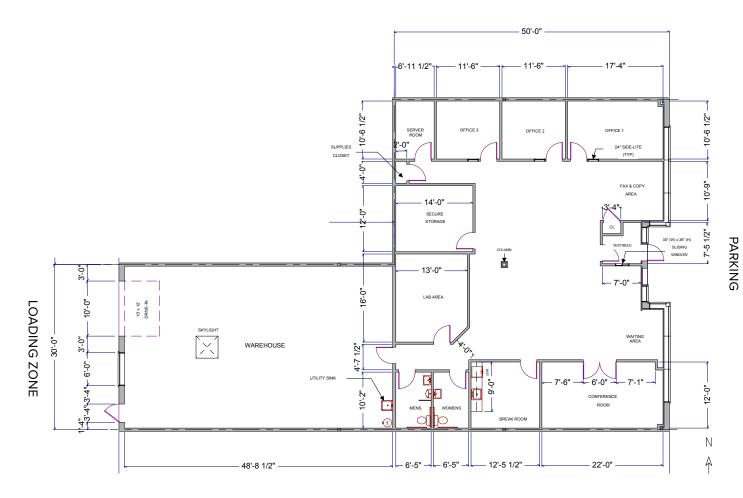

# **Total SF Available:** 4,500 SF

3,000 sq. ft. office, 1,500 sq. ft. warehouse with a 10'x12' drive-in door (1)

Note: This space plan is subject to existing field conditions. This drawing is proprietary and the exclusive property of St. John Properties, Inc. Any duplications, distribution, or other unauthorized use is strictly prohibited.