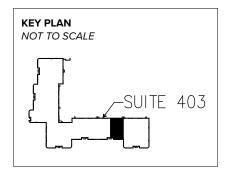

## **Sixth Avenue Place**

17301 W. Colfax Avenue | Golden, CO 80401

Suite 403

# **Total SF Available:**

1,500 SF

540 SF office, 960 SF warehouse with a 10'x12' drive-in door

10'W X 12'H DRIVE-IN DOOR

**Note:** Tenant additionally responsible for separately metered utilities, trash and janitorial services.