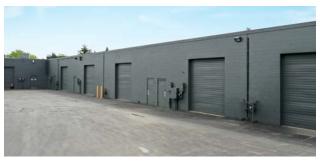

# **Total SF Available:**

1,500 SF

540 SF office, 960 SF warehouse with a 10'x12' drive-in door

10'W X 12'H DRIVE-IN DOOR

**Note:** Tenant additionally responsible for separately metered utilities, trash and janitorial services.

# **About Sixth Avenue Place**

Sixth Avenue Place provides more than 145,470 square feet of flex office/warehouse space, able to accommodate almost any business use, including office, medical, R&D, lab, retail, showroom, service, distribution, and light industrial.