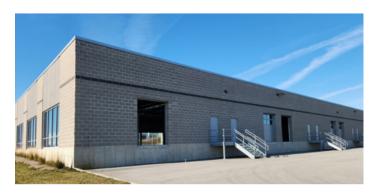

# Direct-Entry Flexible Space

Mt. Pleasant Commerce Center consists of three new direct-entry flex/R&D buildings. These buildings feature 16 foot ceiling heights with dock and drive-in loading capabilities. Spacious loading areas at the rear of the buildings offer easy access for loading.