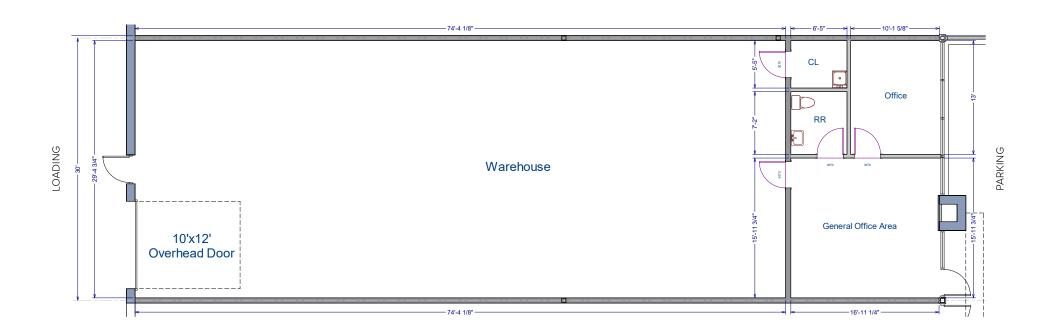

## **Total SF Available:**

2,844 SF

2,269 sq. ft. warehouse, 575 sq. ft. office with private office, open office area and private restroom

# CLICK TO VIEW VIRTUAL TOUR

Note: This space plan is subject to existing field conditions. This drawing is proprietary and the exclusive property of St. John Properties, Inc. Any duplications, distribution, or other unauthorized use is strictly prohibited.