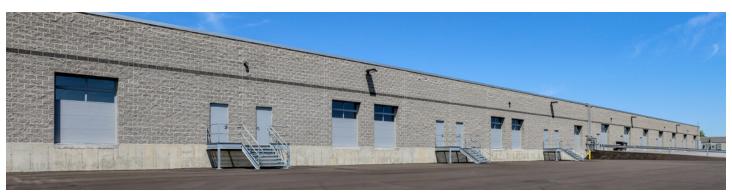

# Direct-Entry Flexible Space

Mt. Pleasant Commerce Center consists of three new direct-entry flex/R&D buildings. These buildings feature 16 foot ceiling heights with dock and drive-in loading capabilities. Spacious loading areas at the rear of the buildings offer easy access for loading.