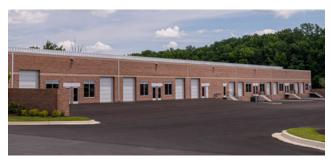

# **Melford Town Center**

17341 Melford Boulevard | Bowie, MD 20715

Suite G

# **Total SF Available:** 1,902 SF

1,902 sq. ft. conditioned warehouse, 16' clear height, and a 10'x12' drive-in door (1)

Note: This space plan is subject to existing field conditions. This drawing is proprietary and the exclusive property of St. John Properties, Inc. Any duplications, distribution, or other unauthorized use is strictly prohibited.