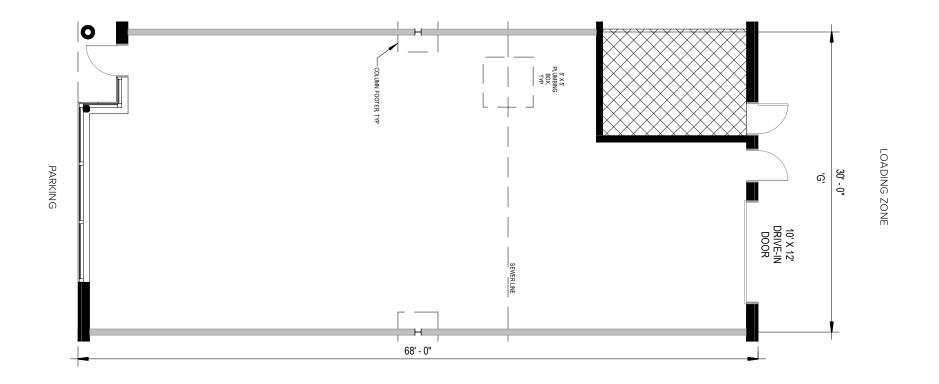

# **Melford Town Center**

17341 Melford Boulevard | Bowie, MD 20715

Suite G

# **Total SF Available:** 1,902 SF

1,902 sq. ft. conditioned warehouse, 16' clear height, and a 10'x12' drive-in door (1)

Note: This space plan is subject to existing field conditions. This drawing is proprietary and the exclusive property of St. John Properties, Inc. Any duplications, distribution, or other unauthorized use is strictly prohibited.