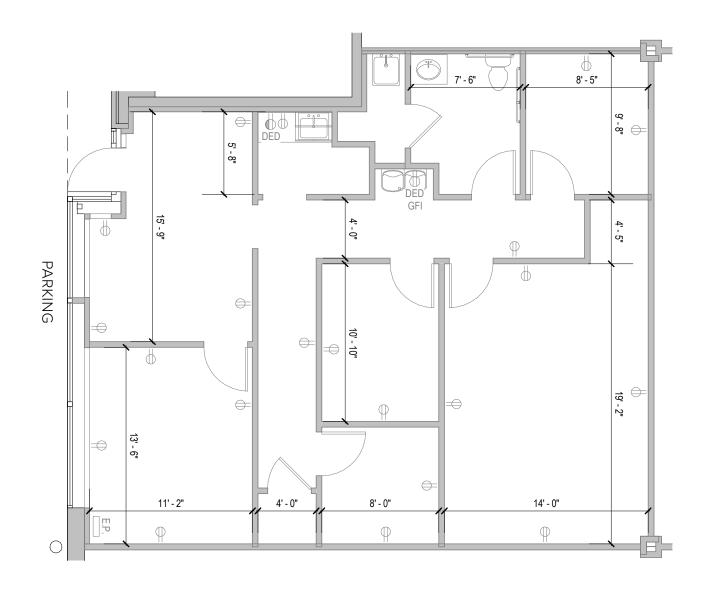

# **Total SF Available:** 1,360 SF

Fully built out office suite with large conference room

**Note:** This space plan is subject to existing field conditions. This drawing is proprietary and the exclusive property of St. John Properties, Inc. Any duplications, distribution, or other unauthorized use is strictly prohibited.