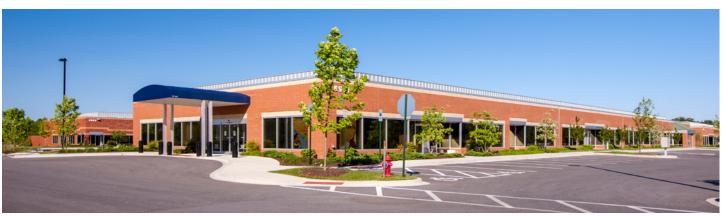

## **Single-Story Office**

## Direct-Entry Office

Single-story office buildings at Liberty Exchange offer direct-entry with 24/7 tenant access. Suites feature 10 ft. ceiling heights with free, on-site parking at a ratio of 5 spaces per 1,000 square feet.

| Single-Story Office Buildings      |                       |
|------------------------------------|-----------------------|
| 5961 Exchange Drive                | 24,480 SF             |
| 5963 Exchange Drive                | 24,480 SF             |
| Future Office A                    | 21,080 SF             |
| Single-Story Office Specifications |                       |
| LEED                               | Gold   Core & shell   |
| Suite Sizes                        | 2,720 up to 24,480 SF |
| Ceiling Height                     | 10 ft. clear minimum  |
| Offices                            | Built to suit         |
| Parking                            | 5 spaces per 1,000 SF |
| Zoning                             | I-R                   |
|                                    |                       |