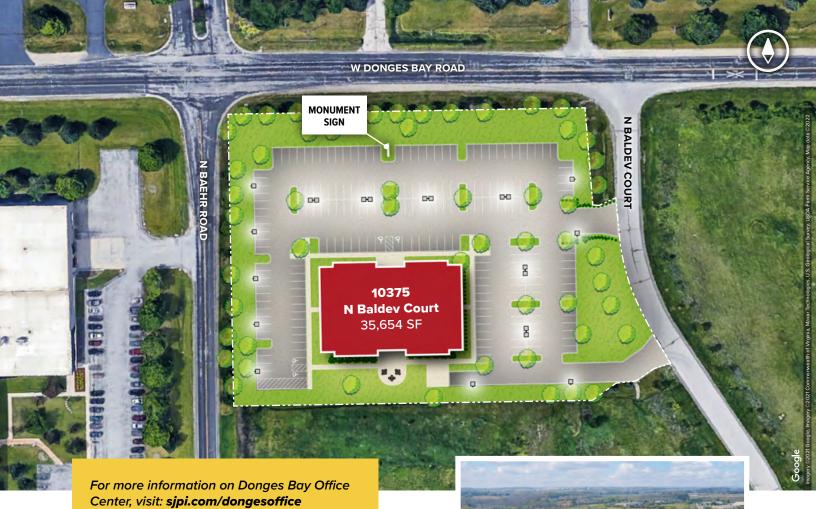

Donges Bay Office Center 10375 N Baldev Court | Mequon, WI 53092 Suite F

# **Donges Bay Office Center**

On-site UPS system

Expansive glass lines

**10375 N Baldev Court** Mequon, WI 53092

### **About the Property**

- Two-story atrium lobby
- Monument signage
- Raised IT room flooring

| Class 'B' Office Building |                         |
|---------------------------|-------------------------|
| 10375 N Baldev Court      | 35,654 SF               |
| Building Specifications   |                         |
| Suite Sizes               | Up to 35,654 SF         |
| Ceiling Height            | 9.6 ft. clear minimum   |
| Parking                   | 5.8 spaces per 1,000 SF |
| Zoning                    | B-5                     |