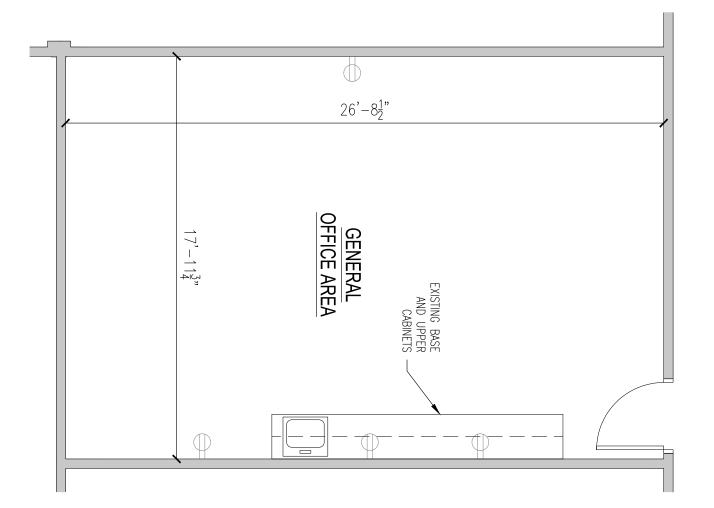

## **Total SF Available:**

556 SF

**Note:** This space plan is subject to existing field conditions. This drawing is proprietary and the exclusive property of St. John Properties, Inc. Any duplications, distribution, or other unauthorized use is strictly prohibited.