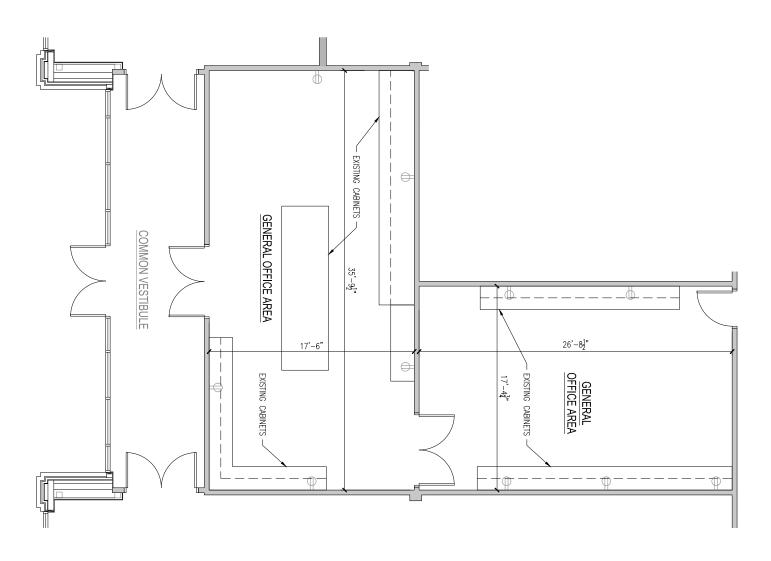

## **Donges Bay Office Center**

10375 N Baldev Court | Mequon, WI 53092

Suite E

### **Total SF Available:**

1,270 SF

Note: This space plan is subject to existing field conditions. This drawing is proprietary and the exclusive property of St. John Properties, Inc. Any duplications, distribution, or other unauthorized use is strictly prohibited.