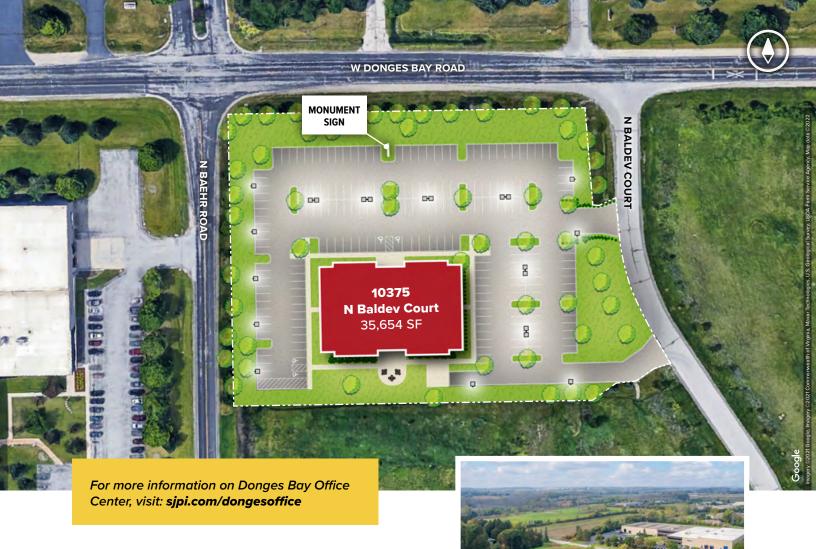

## **Donges Bay Office Center**

10375 N Baldev Court | Mequon, WI 53092

Suite E

# **Donges Bay Office Center**

10375 N Baldev Court

Mequon, WI 53092

### **About the Property**

- Two-story atrium lobby
- Monument signage
- Raised IT room flooring
- On-site UPS system
- Expansive glass lines

| Class 'B' Office Building |                         |
|---------------------------|-------------------------|
| 10375 N Baldev Court      | 35,654 SF               |
| Building Specifications   |                         |
| Suite Sizes               | Up to 35,654 SF         |
| Ceiling Height            | 9.6 ft. clear minimum   |
| Parking                   | 5.8 spaces per 1,000 SF |
| Zoning                    | B-5                     |