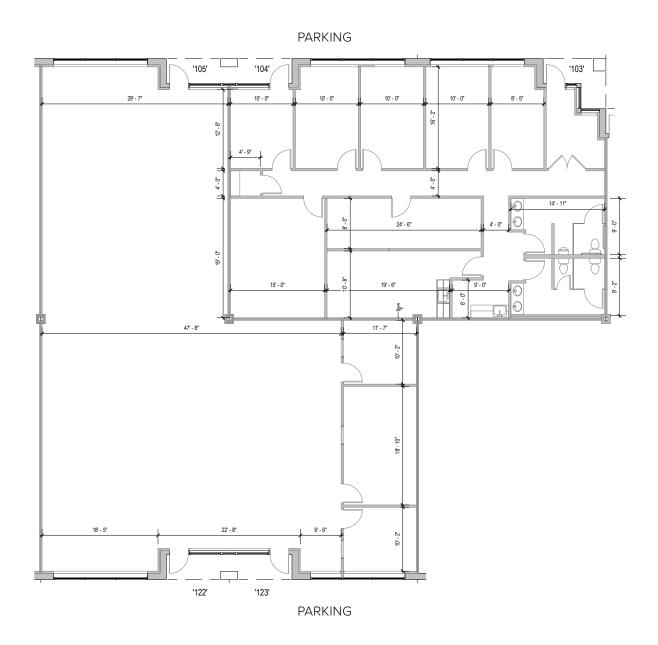

## **Cromwell Business Park**

801 Cromwell Park Drive | Glen Burnie, MD 21061

Suites 103-105 & 122-123

# **Total SF Available:** 6,225 SF

100% office space with mix of private offices, open office space, and conference rooms

Note: This space plan is subject to existing field conditions. This drawing is proprietary and the exclusive property of St. John Properties, Inc. Any duplications, distribution, or other unauthorized use is strictly prohibited.