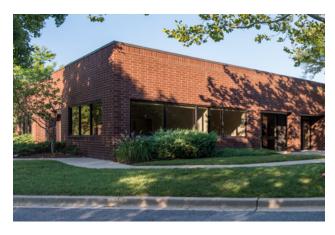

# **Single-Story Office**

# Direct-Entry Office

Single-story office buildings at Cromwell Business Park offer direct-entry suites with 24/7 tenant access. Suites feature 9.5 foot ceiling heights with free, on-site parking at a ratio of 5 spaces per 1,000 square feet.

| Single-Story Office Buildings      |                       |
|------------------------------------|-----------------------|
| 801 Cromwell Park Drive            | 32,650 SF             |
| 802 Cromwell Park Drive            | 30,000 SF             |
| 811 Cromwell Park Drive            | 31,980 SF             |
| Single-Story Office Specifications |                       |
| Suite Sizes                        | 1,005 up to 32,650 SF |
| Parking                            | 5 spaces per 1,000 SF |
| Construction                       | Brick on block        |
| Zoning                             | C2                    |