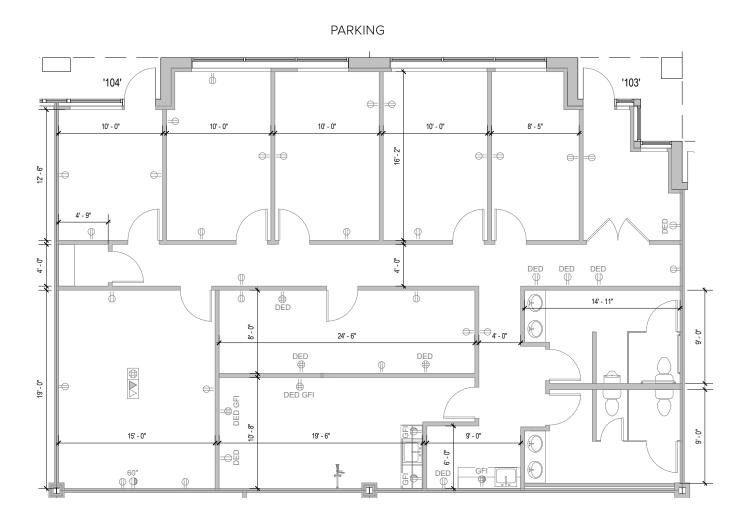

# **Total SF Available:** 2,490 SF

100% office space with mix of private offices and conference rooms

Note: This space plan is subject to existing field conditions. This drawing is proprietary and the exclusive property of St. John Properties, Inc. Any duplications, distribution, or other unauthorized use is strictly prohibited.