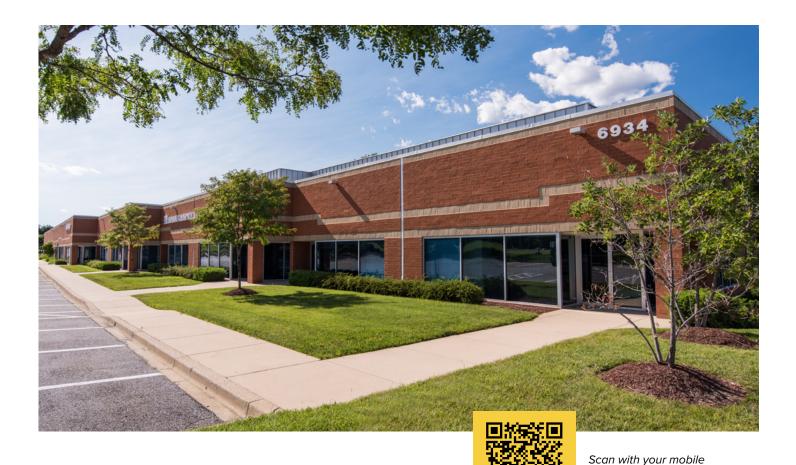

### **Cromwell Business Park**

801 Cromwell Park Drive | Glen Burnie, MD 21061

Suites 103-104

# **Single-Story Office**

# Direct-Entry Office

Single-story office buildings at Cromwell Business Park offer direct-entry suites with 24/7 tenant access. Suites feature 9.5 foot ceiling heights with free, on-site parking at a ratio of 5 spaces per 1,000 square feet.

device to take a virtual tour, download floor plans and more!