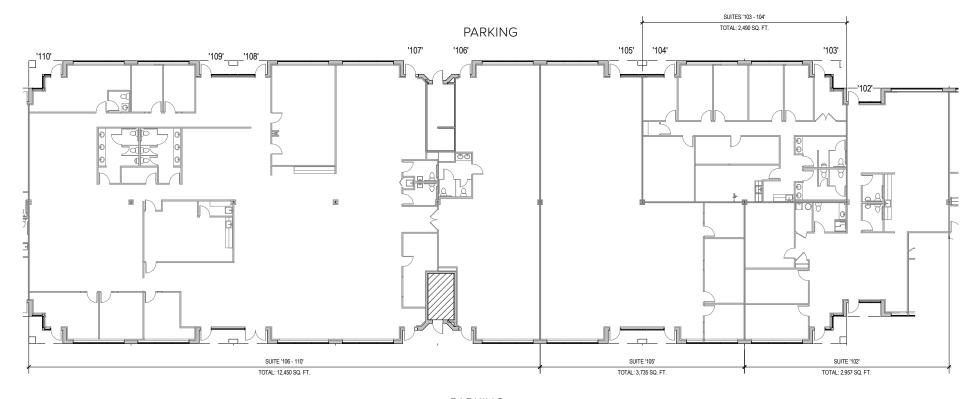

### **Cromwell Business Park**

801 Cromwell Park Drive | Glen Burnie, MD 21061

Suites 102-110

# **Total SF Available:** 21,632 SF

100% office space with mix of private offices, open office space, upgraded restrooms, and conference rooms

Note: This space plan is subject to existing field conditions. This drawing is proprietary and the exclusive property of St. John Properties, Inc. Any duplications, distribution, or other unauthorized use is strictly prohibited.