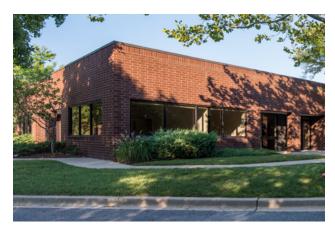

### **Cromwell Business Park**

801 Cromwell Park Drive | Glen Burnie, MD 21061

Suites 102-110

# **Total SF Available:** 21,632 SF

100% office space with mix of private offices, open office space, upgraded restrooms, and conference rooms

Note: This space plan is subject to existing field conditions. This drawing is proprietary and the exclusive property of St. John Properties, Inc. Any duplications, distribution, or other unauthorized use is strictly prohibited.

# **Single-Story Office**

# Direct-Entry Office

Single-story office buildings at Cromwell Business Park offer direct-entry suites with 24/7 tenant access. Suites feature 9.5 foot ceiling heights with free, on-site parking at a ratio of 5 spaces per 1,000 square feet.