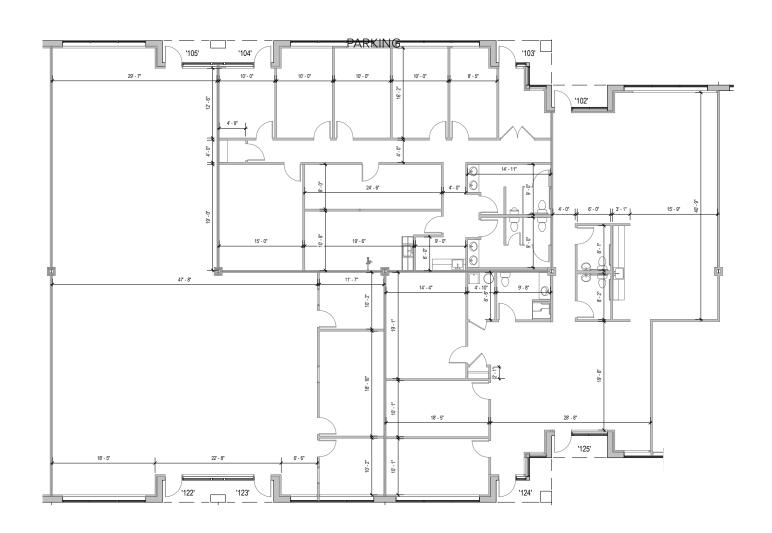

# **Total SF Available:** 9,182 SF

100% office space with mix of private offices, open office space, upgraded restrooms, and conference rooms

Note: This space plan is subject to existing field conditions. This drawing is proprietary and the exclusive property of St. John Properties, Inc. Any duplications, distribution, or other unauthorized use is strictly prohibited.