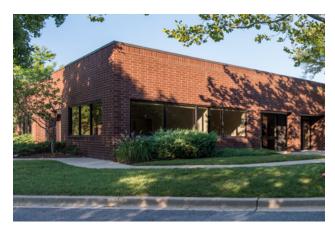

# **Single-Story Office**

# Direct-Entry Office

Single-story office buildings at Cromwell Business Park offer direct-entry suites with 24/7 tenant access. Suites feature 9.5 foot ceiling heights with free, on-site parking at a ratio of 5 spaces per 1,000 square feet.