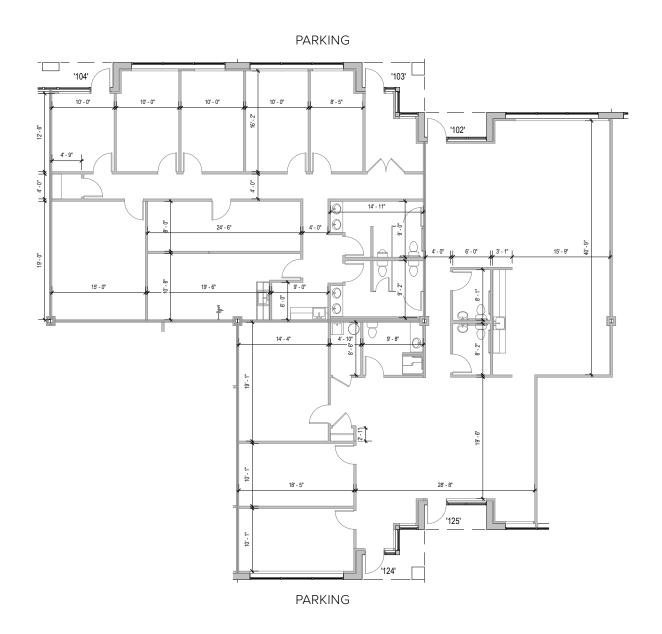

# **Total SF Available:** 5,447 SF

100% office space with mix of private offices, open office space, large kitchenette, and conference rooms

Note: This space plan is subject to existing field conditions. This drawing is proprietary and the exclusive property of St. John Properties, Inc. Any duplications, distribution, or other unauthorized use is strictly prohibited.