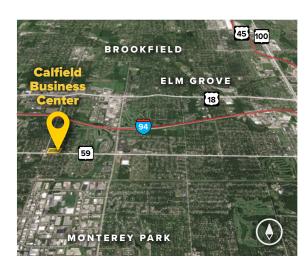

# **About the Property**

Calfield Business Center is comprised of three office/retail buildings totaling 49,526 square feet of space and is located along the Interstate 94 corridor in Waukesha County. The property is located just minutes from Waukesha County Airport, the Waukesha County offices, and the Interstate 94 and Highway 164 interchange.