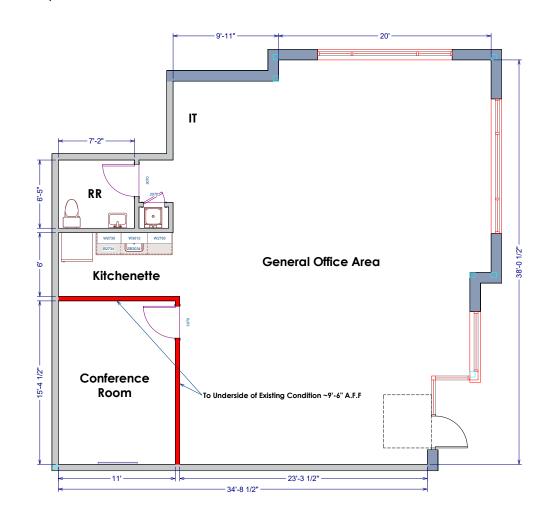

#### **Calfield Business Center**

16960 W Greenfield Avenue | Brookfield, WI 53005

Suite 12

**Total SF Available:** 

1,490 SF

CLICK TO VIEW VIRTUAL TOUR

End unit with conference room, kitchenette, and private restroom

Note: This space plan is subject to existing field conditions. This drawing is proprietary and the exclusive property of St. John Properties, Inc. Any duplications, distribution, or other unauthorized use is strictly prohibited.

#### Office/Retail Space at Calfield Business Center

1,490 sq. ft. 16960 W Greenfield Ave Suite 12 End unit with conference room, kitchenette, and private restroom