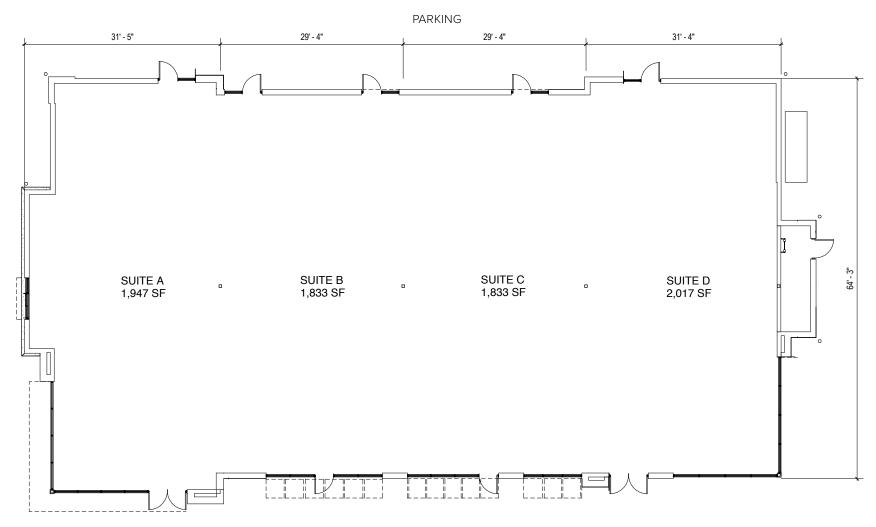

### **Valley Grove**

2093 W Pleasant Grove Boulevard | Pleasant Grove, UT 84062

Suites A-D

### **Total SF Available:**

7,630 SF

Note: This space plan is subject to existing field conditions. This drawing is proprietary and the exclusive property of St. John Properties, Inc. Any duplications, distribution, or other unauthorized use is strictly prohibited.