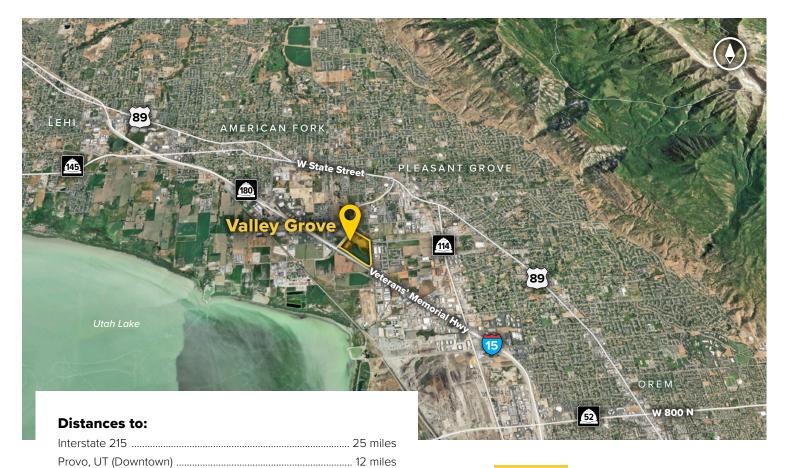

### **Traffic Counts**

| North County Blvd (W 700 N): 30,000+ vehicles/day |  |  |
|---------------------------------------------------|--|--|
| Pleasant Grove Blvd: 60,000+ vehicles/day         |  |  |
| Interstate 15: 225,000+ vehicles/day              |  |  |