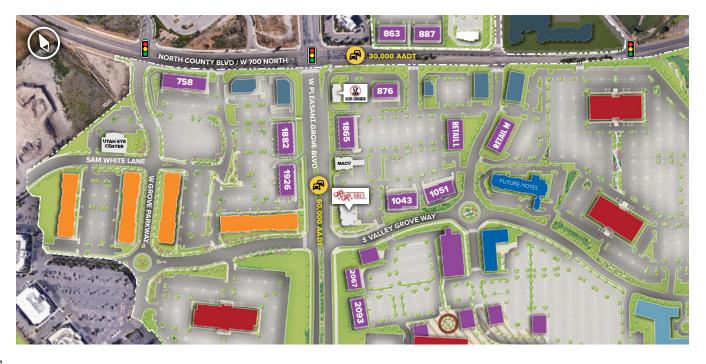

| Retail Buildings           |           |        |
|----------------------------|-----------|--------|
| 758 S North County Blvd    | 13,050 SF |        |
| 863 S North County Blvd    | 9,031 SF  |        |
| 876 S North County Blvd    | 9,675 SF  |        |
| 887 S North County Blvd    | 9,031 SF  |        |
| 1043 S Valley Grove Way    | 9,725 SF  |        |
| 1051 S Valley Grove Way    | 9,377 SF  |        |
| 1865 W Pleasant Grove Blvd | 11,152 SF |        |
| 1882 W Pleasant Grove Blvd | 10,396 SF |        |
| 1926 W Pleasant Grove Blvd | 10,447 SF |        |
| 2067 W Pleasant Grove Blvd | 8,121 SF  | FUTURE |
| 2093 W Pleasant Grove Blvd | 7,630 SF  | FUTURE |
| Retail L                   | 10,000 SF | FUTURE |
| Retail M                   | 10,500 SF | FUTURE |