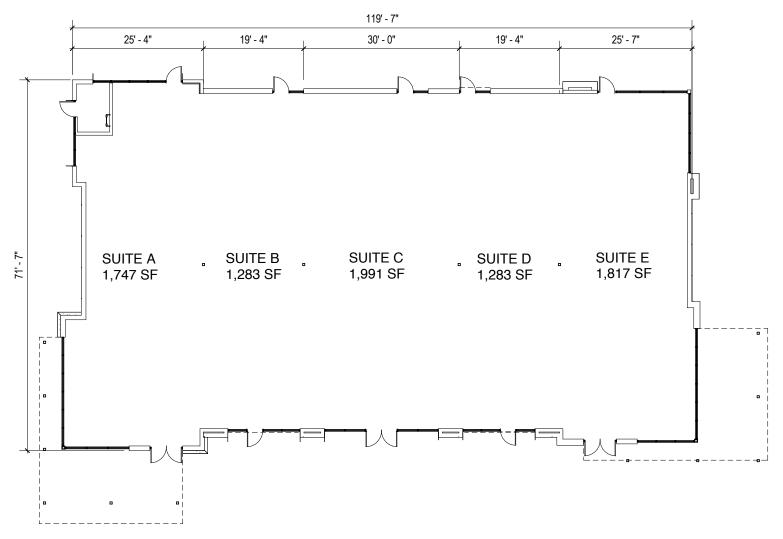

### **Valley Grove**

2067 W Pleasant Grove Boulevard | Pleasant Grove, UT 84062

Suites A–E

### **Total SF Available:**

8,121 SF

Note: This space plan is subject to existing field conditions. This drawing is proprietary and the exclusive property of St. John Properties, Inc. Any duplications, distribution, or other unauthorized use is strictly prohibited.