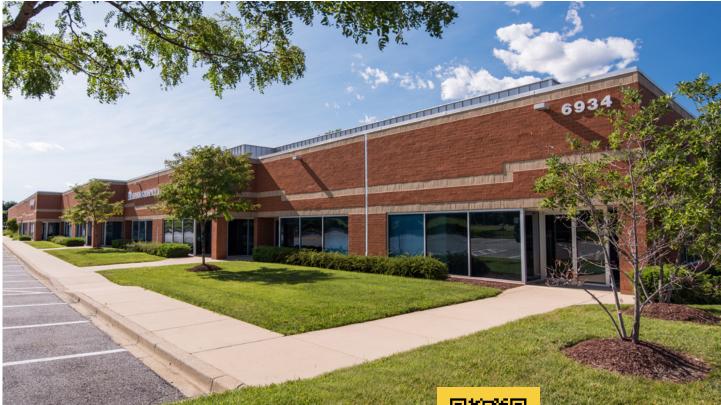

# **Single-Story Office**

Direct-Entry Office

Single-story office buildings at Cromwell Business Park offer direct-entry suites with 24/7 tenant access. Suites feature 9.5 foot ceiling heights with free, on-site parking at a ratio of 5 spaces per 1,000 square feet.

| Single-Story Office Buildings      |                       |
|------------------------------------|-----------------------|
| 801 Cromwell Park Drive            | 32,650 SF             |
| 802 Cromwell Park Drive            | 30,000 SF             |
| 811 Cromwell Park Drive            | 31,980 SF             |
| Single-Story Office Specifications |                       |
| Suite Sizes                        | 1,005 up to 32,650 SF |
| Parking                            | 5 spaces per 1,000 SF |
| Construction                       | Brick on block        |
| Zoning                             | C2                    |