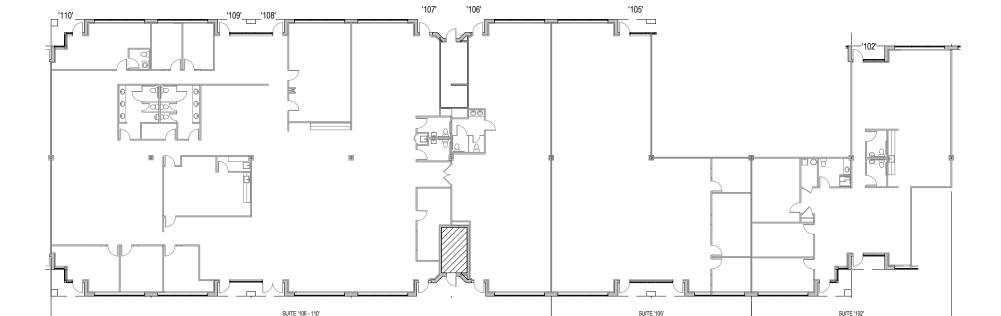

Cromwell Business Park 801 Cromwell Park Drive | Glen Burnie, MD 21061 Suites 102 & 105-110

**Total SF Available:** 19,142 SF

TOTAL: 12,450 SQ. FT.

100% office space with private offices and restrooms

TOTAL: 3,735 SQ. FT.