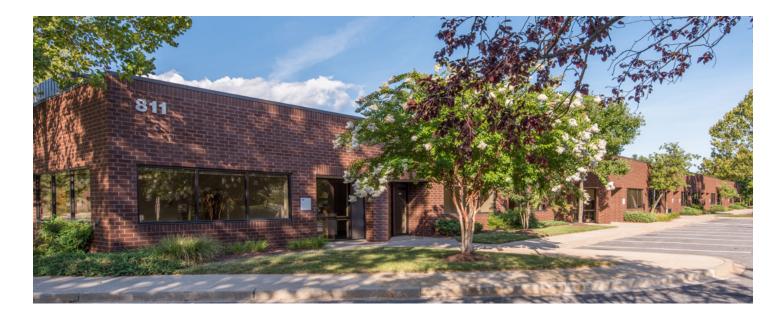

| Single-Story Office Buildings      |                       |
|------------------------------------|-----------------------|
| 801 Cromwell Park Drive            | 32,650 SF             |
| 802 Cromwell Park Drive            | 30,000 SF             |
| 811 Cromwell Park Drive            | 31,980 SF             |
| Single-Story Office Specifications |                       |
| Suite Sizes                        | 1,005 up to 32,650 SF |
| Parking                            | 5 spaces per 1,000 SF |
| Construction                       | Brick on block        |
| Zoning                             | C2                    |