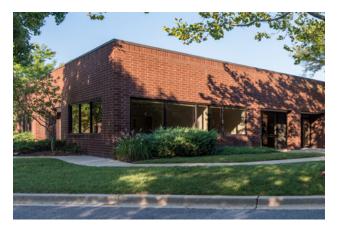

# **Single-Story Office**

Direct-Entry Office

Single-story office buildings at Cromwell Business Park offer direct-entry suites with 24/7 tenant access. Suites feature 9.5 foot ceiling heights with free, on-site parking at a ratio of 5 spaces per 1,000 square feet.

| Single-Story Office Buildings      |                       |
|------------------------------------|-----------------------|
| 801 Cromwell Park Drive            | 32,650 SF             |
| 802 Cromwell Park Drive            | 30,000 SF             |
| 811 Cromwell Park Drive            | 31,980 SF             |
| Single-Story Office Specifications |                       |
| Suite Sizes                        | 1,005 up to 32,650 SF |
| Parking                            | 5 spaces per 1,000 SF |
| Construction                       | Brick on block        |
| Zoning                             | C2                    |