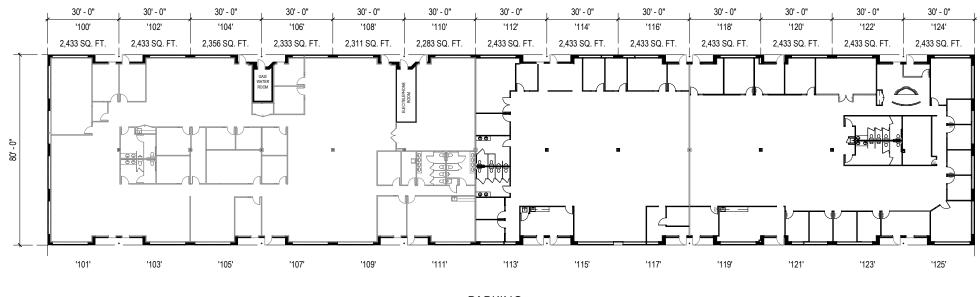

## **Total SF Available:**

31,200 SF

Full building opportunity with great glass line, mix of private offices and open office space, opportunity to keep existing furniture

#### PARKING

**PARKING** 

Tenant sizes from 2,400 squre feet to 32,000 square feet of space offer businesses straight-forward, economical and high-utility space in a covenant-protected and well-maintained atmosphere. Ample glass lines enable natural lighting, and free, generous parking is available adjacent to the single-story office and retail buildings.

| Single-Story Office Buildings      |                       |  |
|------------------------------------|-----------------------|--|
| 7265 Windsor Boulevard             | 32,000 SF             |  |
| 7275 Windsor Boulevard             | 31,200 SF             |  |
| Single-Story Office Specifications |                       |  |
| Suite Sizes                        | 2,400 up to 32,000 SF |  |
| Ceiling Height                     | 10 ft. clear minimum  |  |
| Parking                            | 5 spaces per 1,000 SF |  |
| HVAC                               | Gas                   |  |
| Roof                               | EPDM rubber           |  |
| Construction                       | Brick on block        |  |
| Zoning                             | ML-IM                 |  |
|                                    |                       |  |