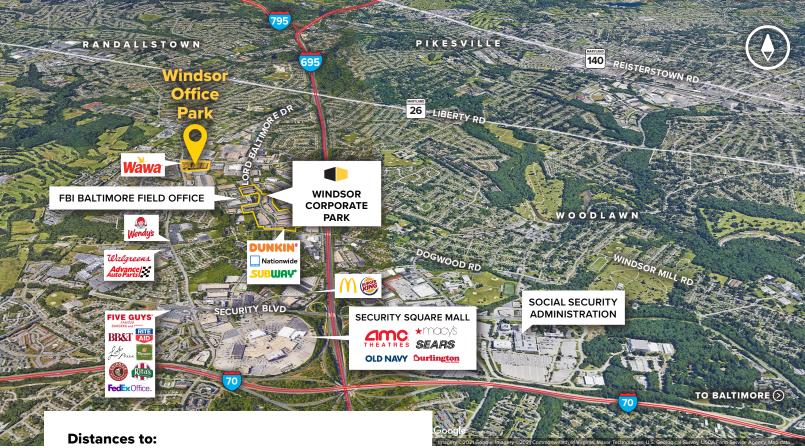

## **About Windsor Office Park**

Windsor Office Park is a 10-acre business community located at the intersection of North Rolling Road and Windsor Boulevard in Baltimore County, just five minutes from the Baltimore Beltway (I-695).

| Retail Buildings     |          |
|----------------------|----------|
| 2835 N. Rolling Road | 9,425 SF |
| Wawa                 | 5,940 SF |

| Baltimore, MD (Downtown)           | 9 miles  |
|------------------------------------|----------|
| BWI Airport                        |          |
| Columbia, MD                       | 10 miles |
| Interstate 70                      | 4 miles  |
| Interstate 83                      | 9 miles  |
| Interstate 95                      | 7 miles  |
| Interstate 695 (Baltimore Beltway) | 2 miles  |
| Owings Mills, MD                   | 5 miles  |
| Towson, MD                         | 8 miles  |