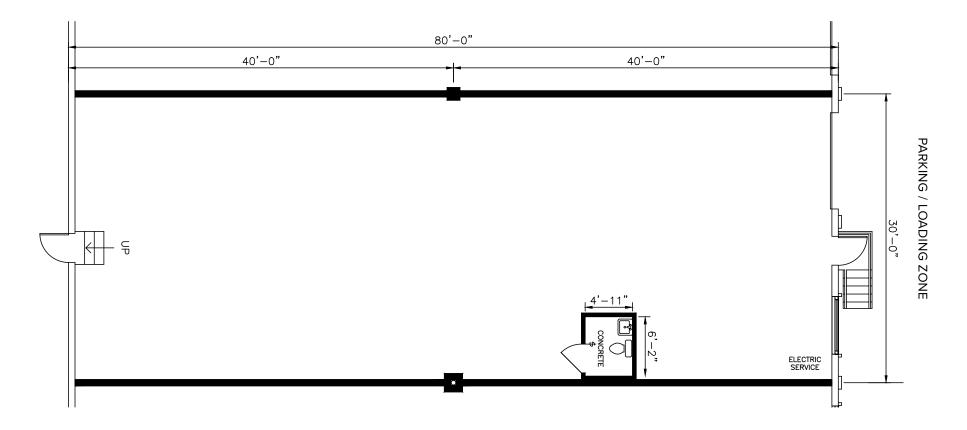

Patapsco Business Center 812 W. Patapsco Avenue | Baltimore, MD 21230 Suite G

**Total SF Available:** 2,400 SF

100% warehouse space with a 8'x10' dock door (1)

**Note:** This space plan is subject to existing field conditions. This drawing is proprietary and the exclusive property of St. John Properties, Inc. Any duplications, distribution, or other unauthorized use is strictly prohibited.