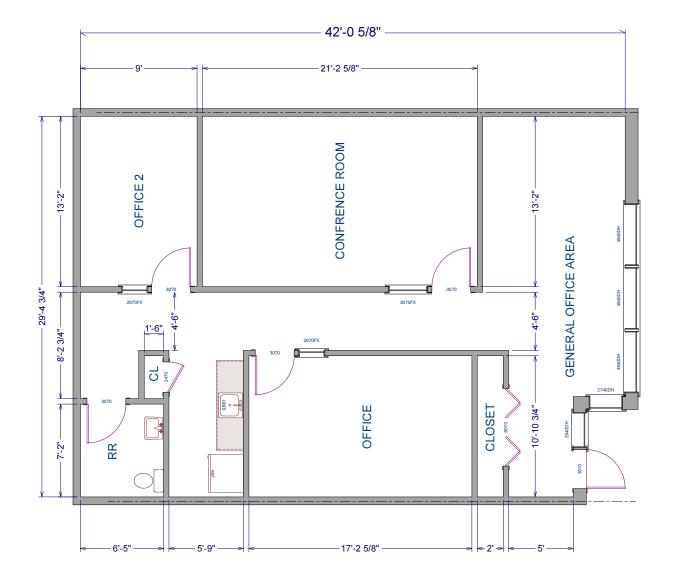

### **Nelson Road Business Center**

4009 Felland Road | Madison, WI 53718

Suite 108

**Total SF Available:** 1,300 SF

Private offices (2), open office area, and conference room

CLICK TO VIEW VIRTUAL TOUR