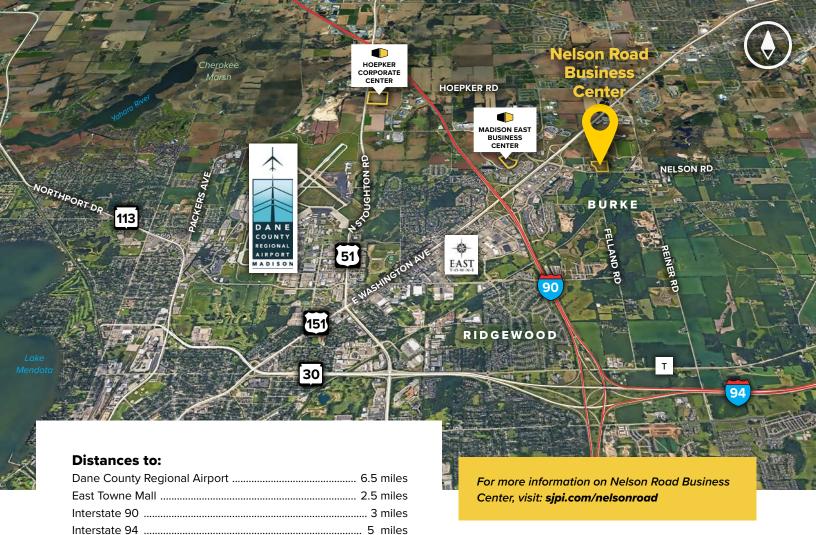

### **About the Property**

Nelson Road Business Center is located at the fareast side of the City of Madison, in Dane County. The business center is one-half mile east of Highway 151 and Nelson Road Intersection and one-half mile north of the Intersection of Highway 151 and I-90, I-39, I-94.

# **Contact Us**

For additional leasing information or to schedule a tour, contact:

 Madison, WI (Downtown)
 9 miles

 Milwaukee, W (Downtown)
 75 miles

 US 51
 4 miles

 US 151
 3 miles