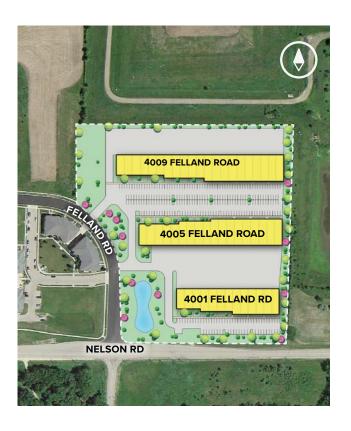

## **Nelson Road Business Center**

4001, 4005 & 4009 Felland Road

Madison, WI 53718

| Flex/R&D/Office Buildings      |                       |
|--------------------------------|-----------------------|
| 4001 Felland Road              | 36,000 SF             |
| 4005 Felland Road              | 49,800 SF             |
| 4009 Felland Road              | 57,900 SF             |
| Flex/R&D/Office Specifications |                       |
| Suite Sizes                    | 2,400 up to 57,900 SF |
| Ceiling Height                 | 16 ft. clear minimum  |
| Parking                        | 220 spaces            |
| Heat                           | Natural Gas           |
| Roof                           | EPDM rubber           |
| Exterior Walls                 | Masonry               |
| Loading                        | Dock or drive-in      |
| Zoning                         | M-1                   |