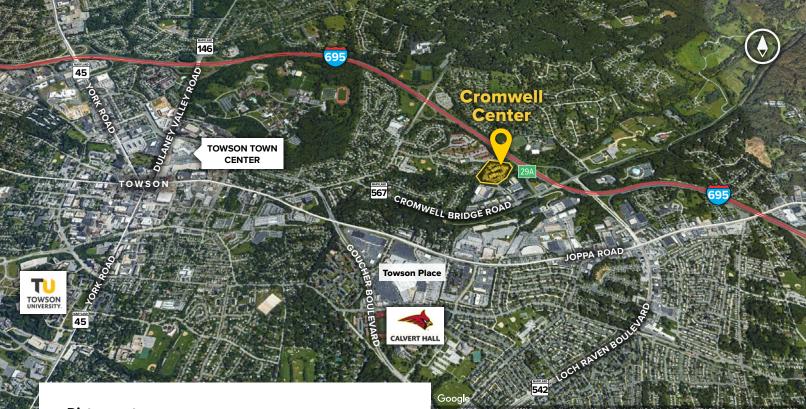

## **About Cromwell Center**

Cromwell Center is a two-building, 120,000 square foot complex located directly off Baltimore Beltway Exit 29A and Cromwell Bridge Road in Towson, Maryland. Two three-story, 60,000 square foot office buildings each has 20,000 square foot floorplates designed for maximum flexibility.

## **Distances to:**

| Baltimore, MD (Downtown) | 9 miles   |
|--------------------------|-----------|
| BWI Airport              | 19 miles  |
| Interstate 83            | 4.4 miles |
| Interstate 95            | 6 miles   |
| Towson, MD               | 1.5 miles |
| Owings Mills, MD         | 12 miles  |
| White Marsh, MD          |           |