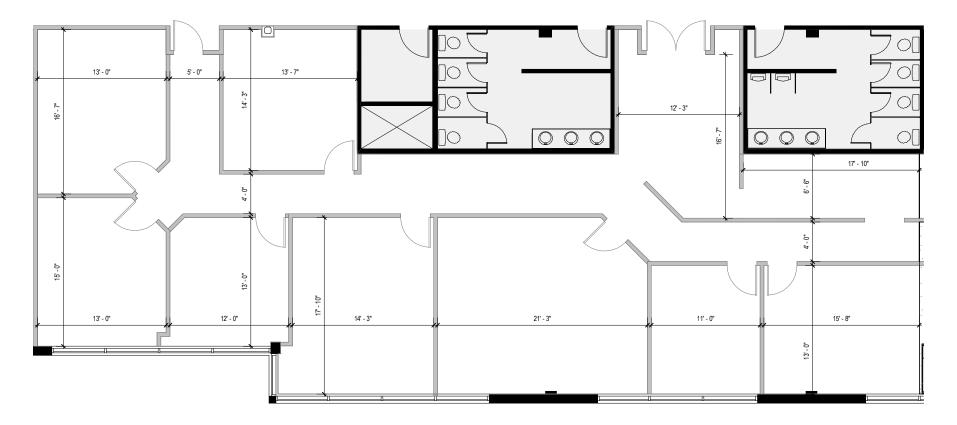

Cromwell Center 810 Gleneagles Court | Towson, MD 21286 Suite 310 | Third Floor

**Total SF Available:** 3,036 SF

Prominent off-lobby entrance with multiple private offices and large conference room

**Note:** This space plan is subject to existing field conditions. This drawing is proprietary and the exclusive property of St. John Properties, Inc. Any duplications, distribution, or other unauthorized use is strictly prohibited.