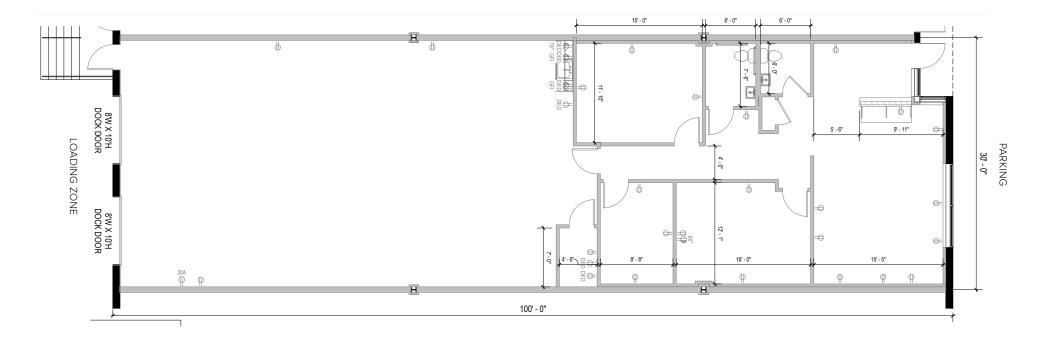

# **Total SF Available:** 3,000 SF

1,226 sq. ft. office, 1,774 sq. ft. fully conditioned warehouse with 20' clear height and 8'x10' dock doors (2)

**Note:** This space plan is subject to existing field conditions. This drawing is proprietary and the exclusive property of St. John Properties, Inc. Any duplications, distribution, or other unauthorized use is strictly prohibited.