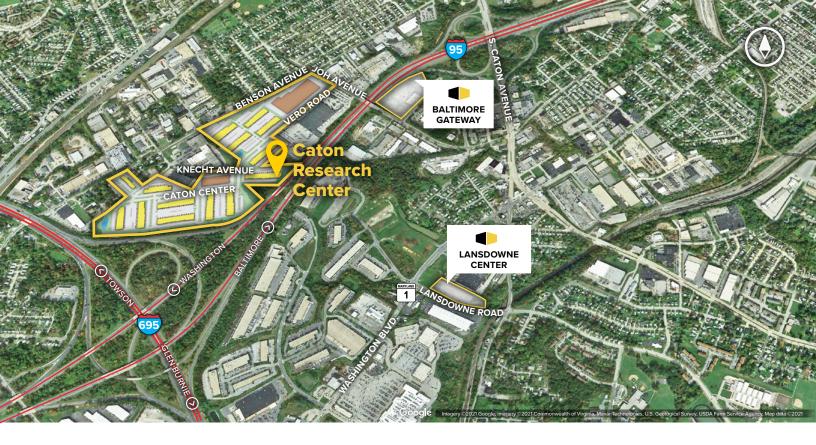

## **About Caton Research Center**

Caton Research Center is a 60-acre business community located off Caton Avenue at the intersection of Interstate 95 and the Baltimore Beltway (Interstate 695) in Arbutus, MD. The unified architecture of St. John Properties' 16 buildings, comprising more than 818,600 square feet of office, flex/R&D and warehouse space, provides Caton Research Center a campus-like business environment.

#### Distances to:

| Annapolis, MD (Downtown)           | 25 miles |
|------------------------------------|----------|
| Baltimore, MD (Downtown)           | 5 miles  |
| BWI Airport                        | 7 miles  |
| Columbia, MD                       | 15 miles |
| Interstate 95                      | 1 mile   |
| Interstate 97                      | 5 miles  |
| Interstate 495 (Capital Beltway)   | 25 miles |
| Interstate 695 (Baltimore Beltway) | 2 miles  |
| MD Route 295                       | 3 miles  |
| Washington, D.C.                   | 35 miles |